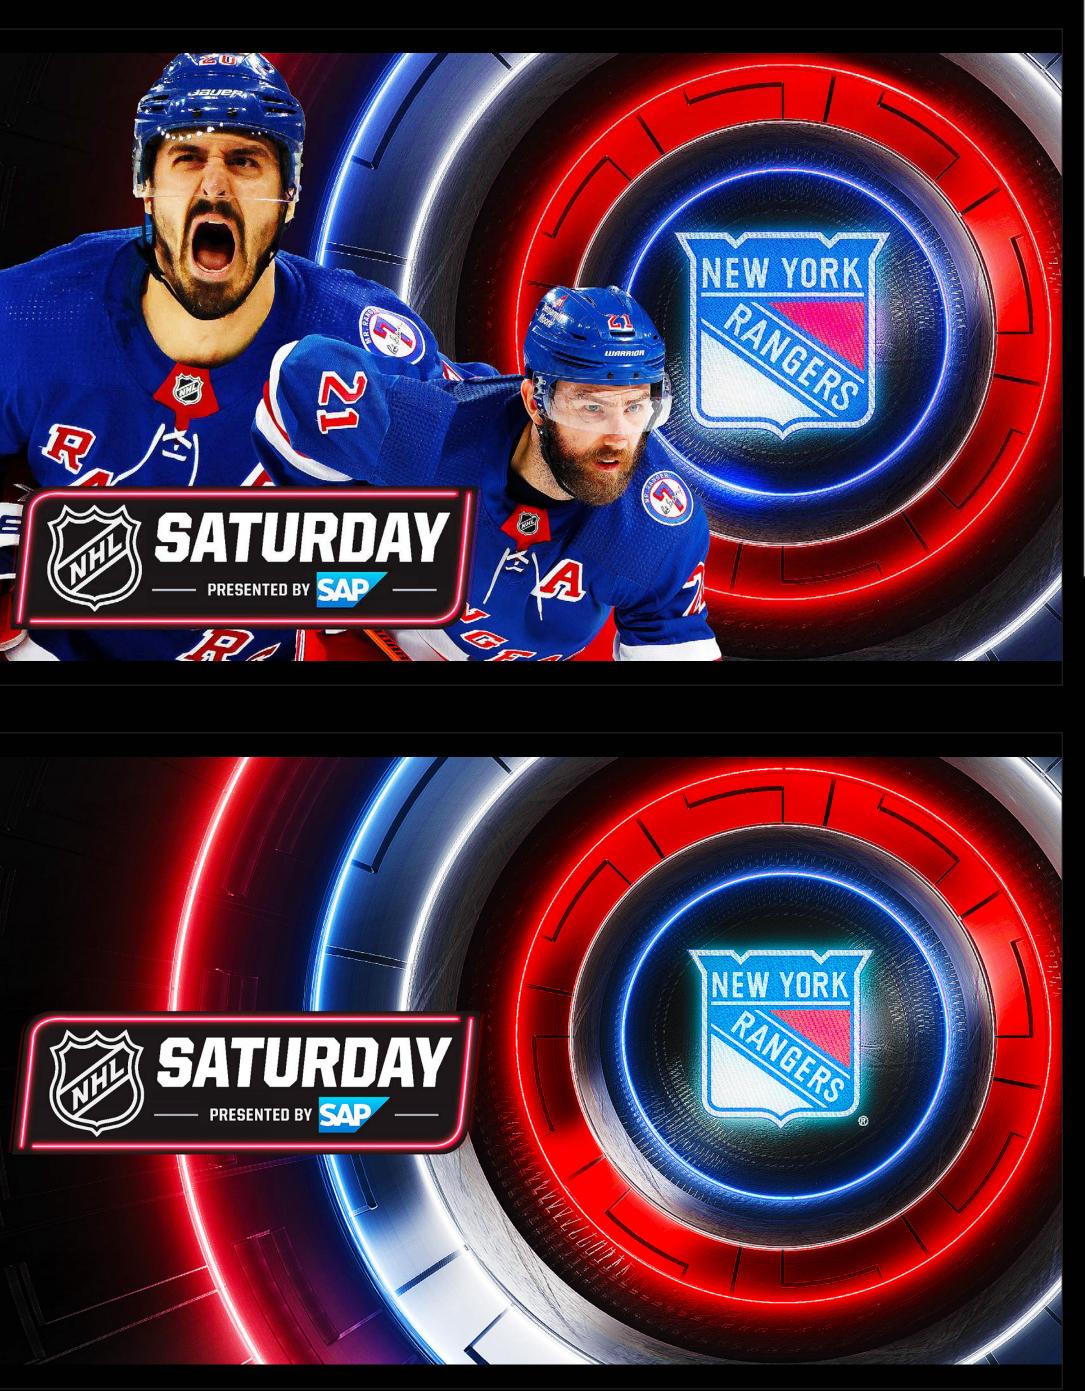

#### TEAMTITLES\_LOGO\_COPY\_TIME\_EXP (TOP)

SATURDAY\_LOGOCENTER\_EXP

FS\_LOGO\_PLAYER\_COPY\_EXP

#### PLAYER\_SS\_LOGO\_BAR\_01\_PLAYERR\_EXP