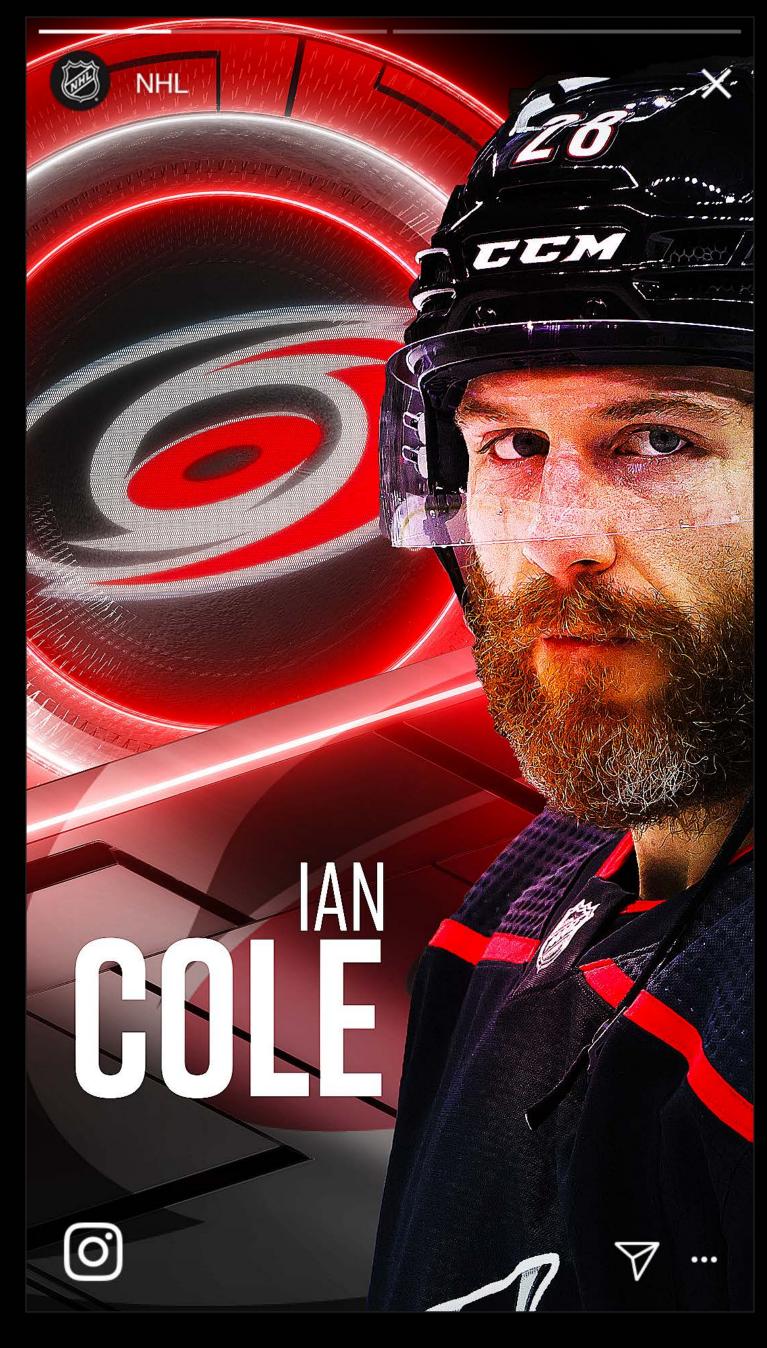

## THE REBRAND FEATURES SOCIAL MEDIA CONTENT AND DESIGN LAYOUTS FOR PROMOTIONAL MATERIALS ON INSTAGRAM, FACEBOOK, TIK-TOK AND MORE. THAT CAN BE QUICKLY **GENERATED THROUGH THE STYLISTIC** BRAND DESIGN APPROACH.