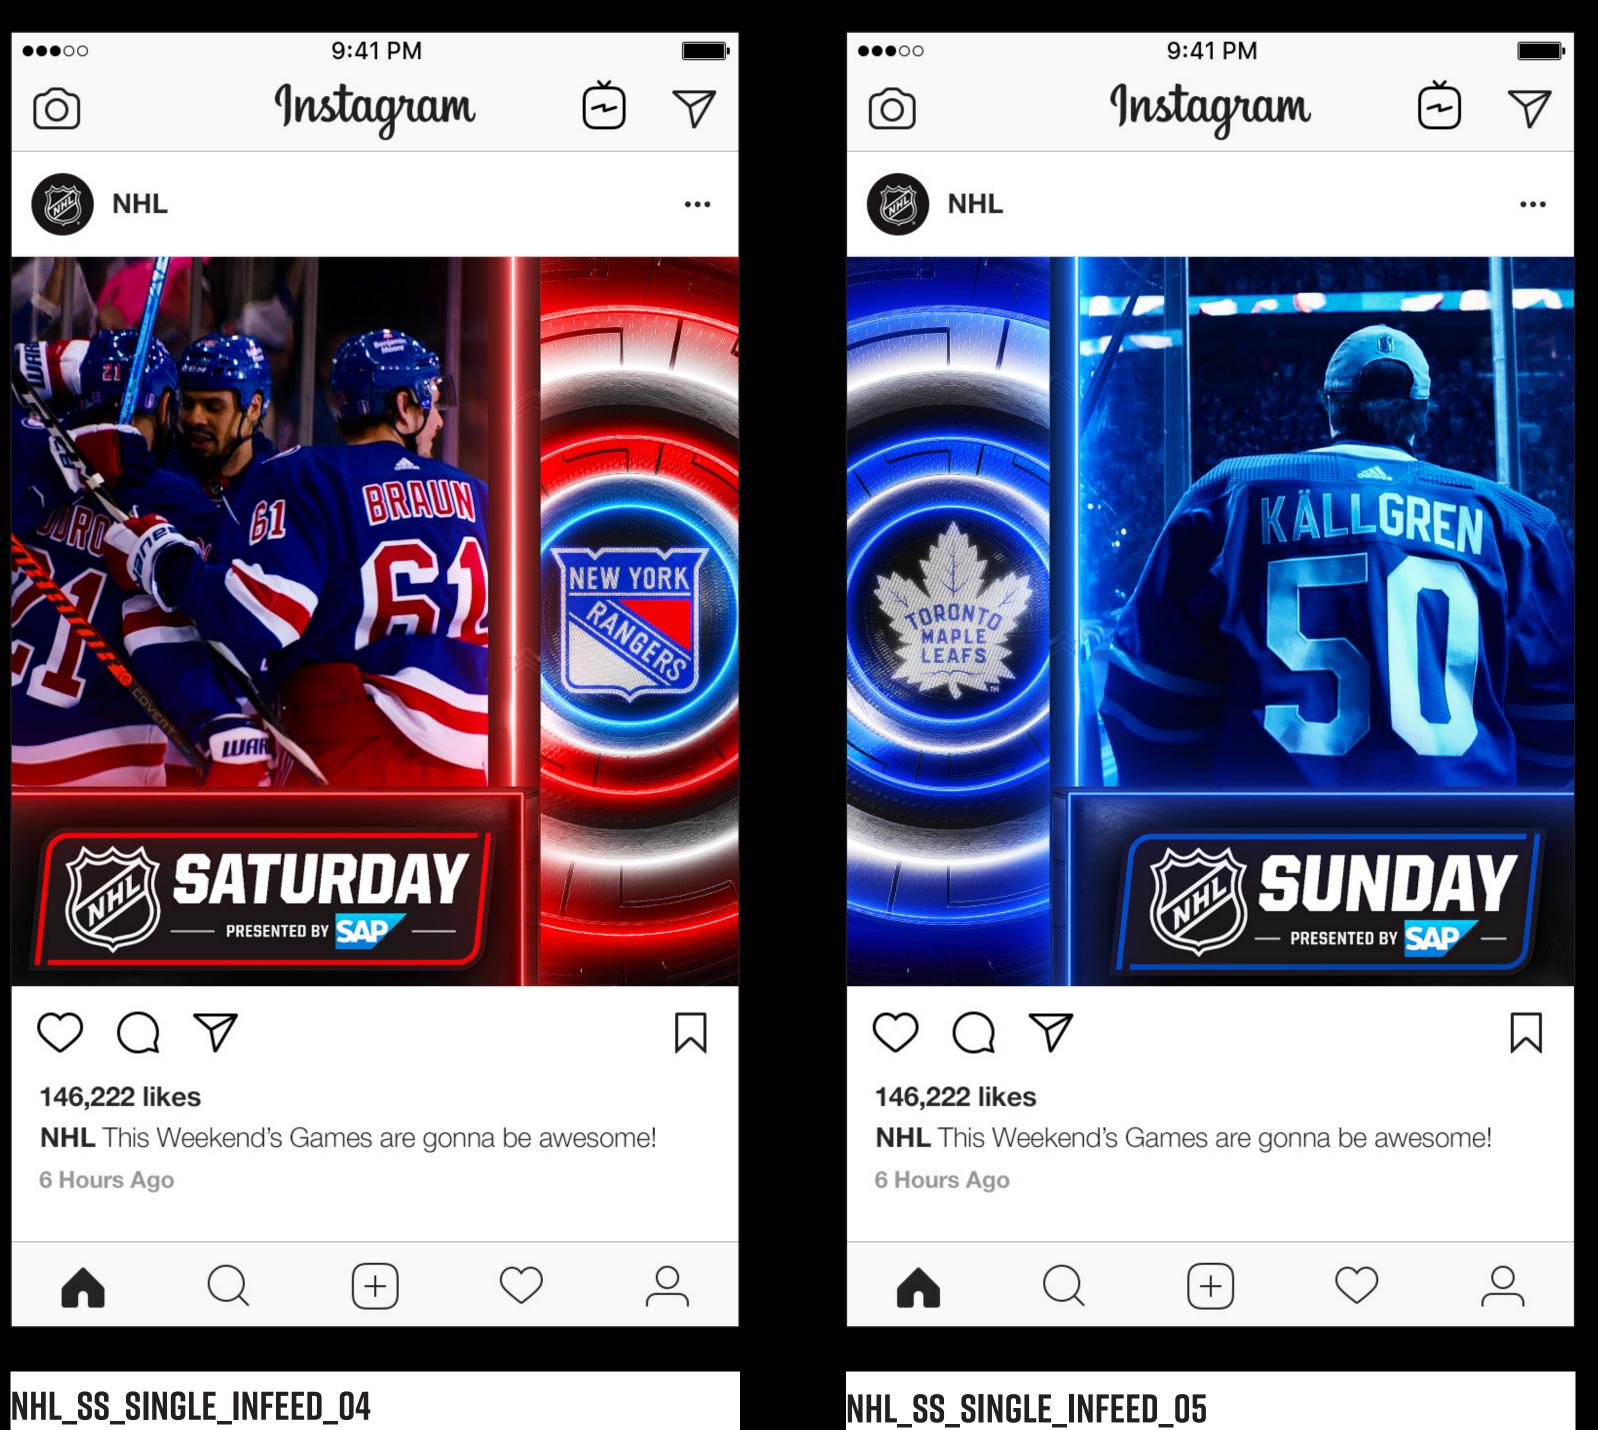

## THE REBRAND FEATURES SOCIAL MEDIA CONTENT AND DESIGN LAYOUTS FOR PROMOTIONAL MATERIALS ON INSTAGRAM, FACEBOOK, TIK-TOK AND MORE. THAT CAN BE QUICKLY **GENERATED THROUGH THE STYLISTIC** BRAND DESIGN APPROACH.

#### NHL\_SS\_SINGLE\_IGSTORY\_09

NHL\_SS\_SINGLE\_IGSTORY\_II

 $\square$ 

...

**NHL** This Weekend's Games are gonna be awesome!

 $\checkmark$ 