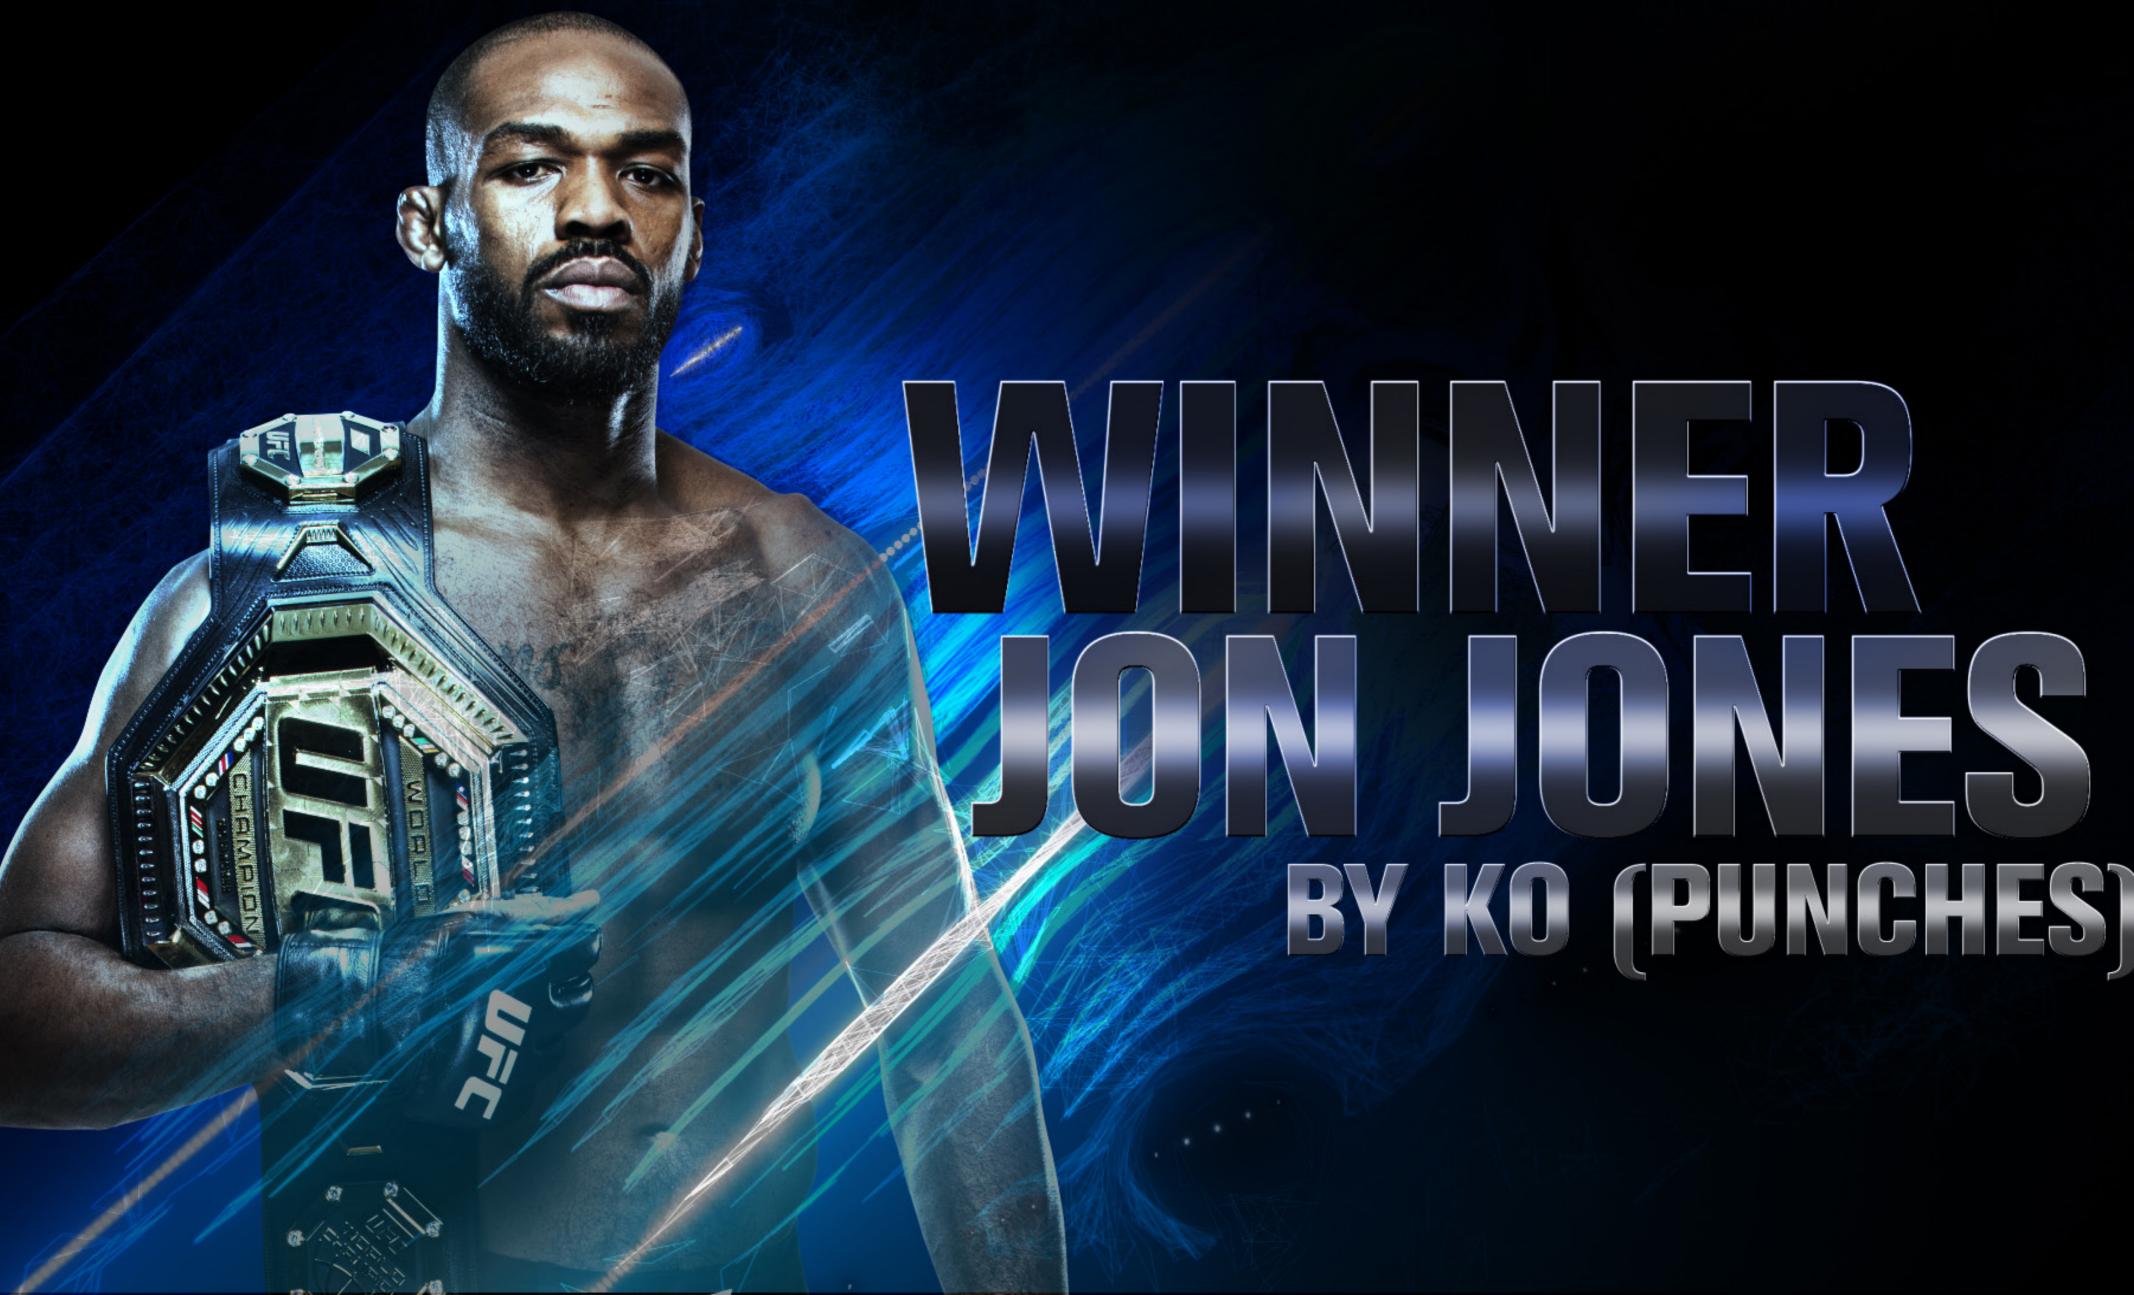

### SHOW BUGS & LOWER 3RDS

### NEW LOWER 3RD'S HAVE BEEN DESIGNED TO MATCH THE ULTIMATE KNOCKOUTS REBRAND.

AN ABSTRACT DESIGN LAYOUT IS USED TO MATCH THE ENERGY, AND IDENTITY OF THE SHOWS CORE DESIGN ATTRIBUTES.

SHOW TITLE DESIGN