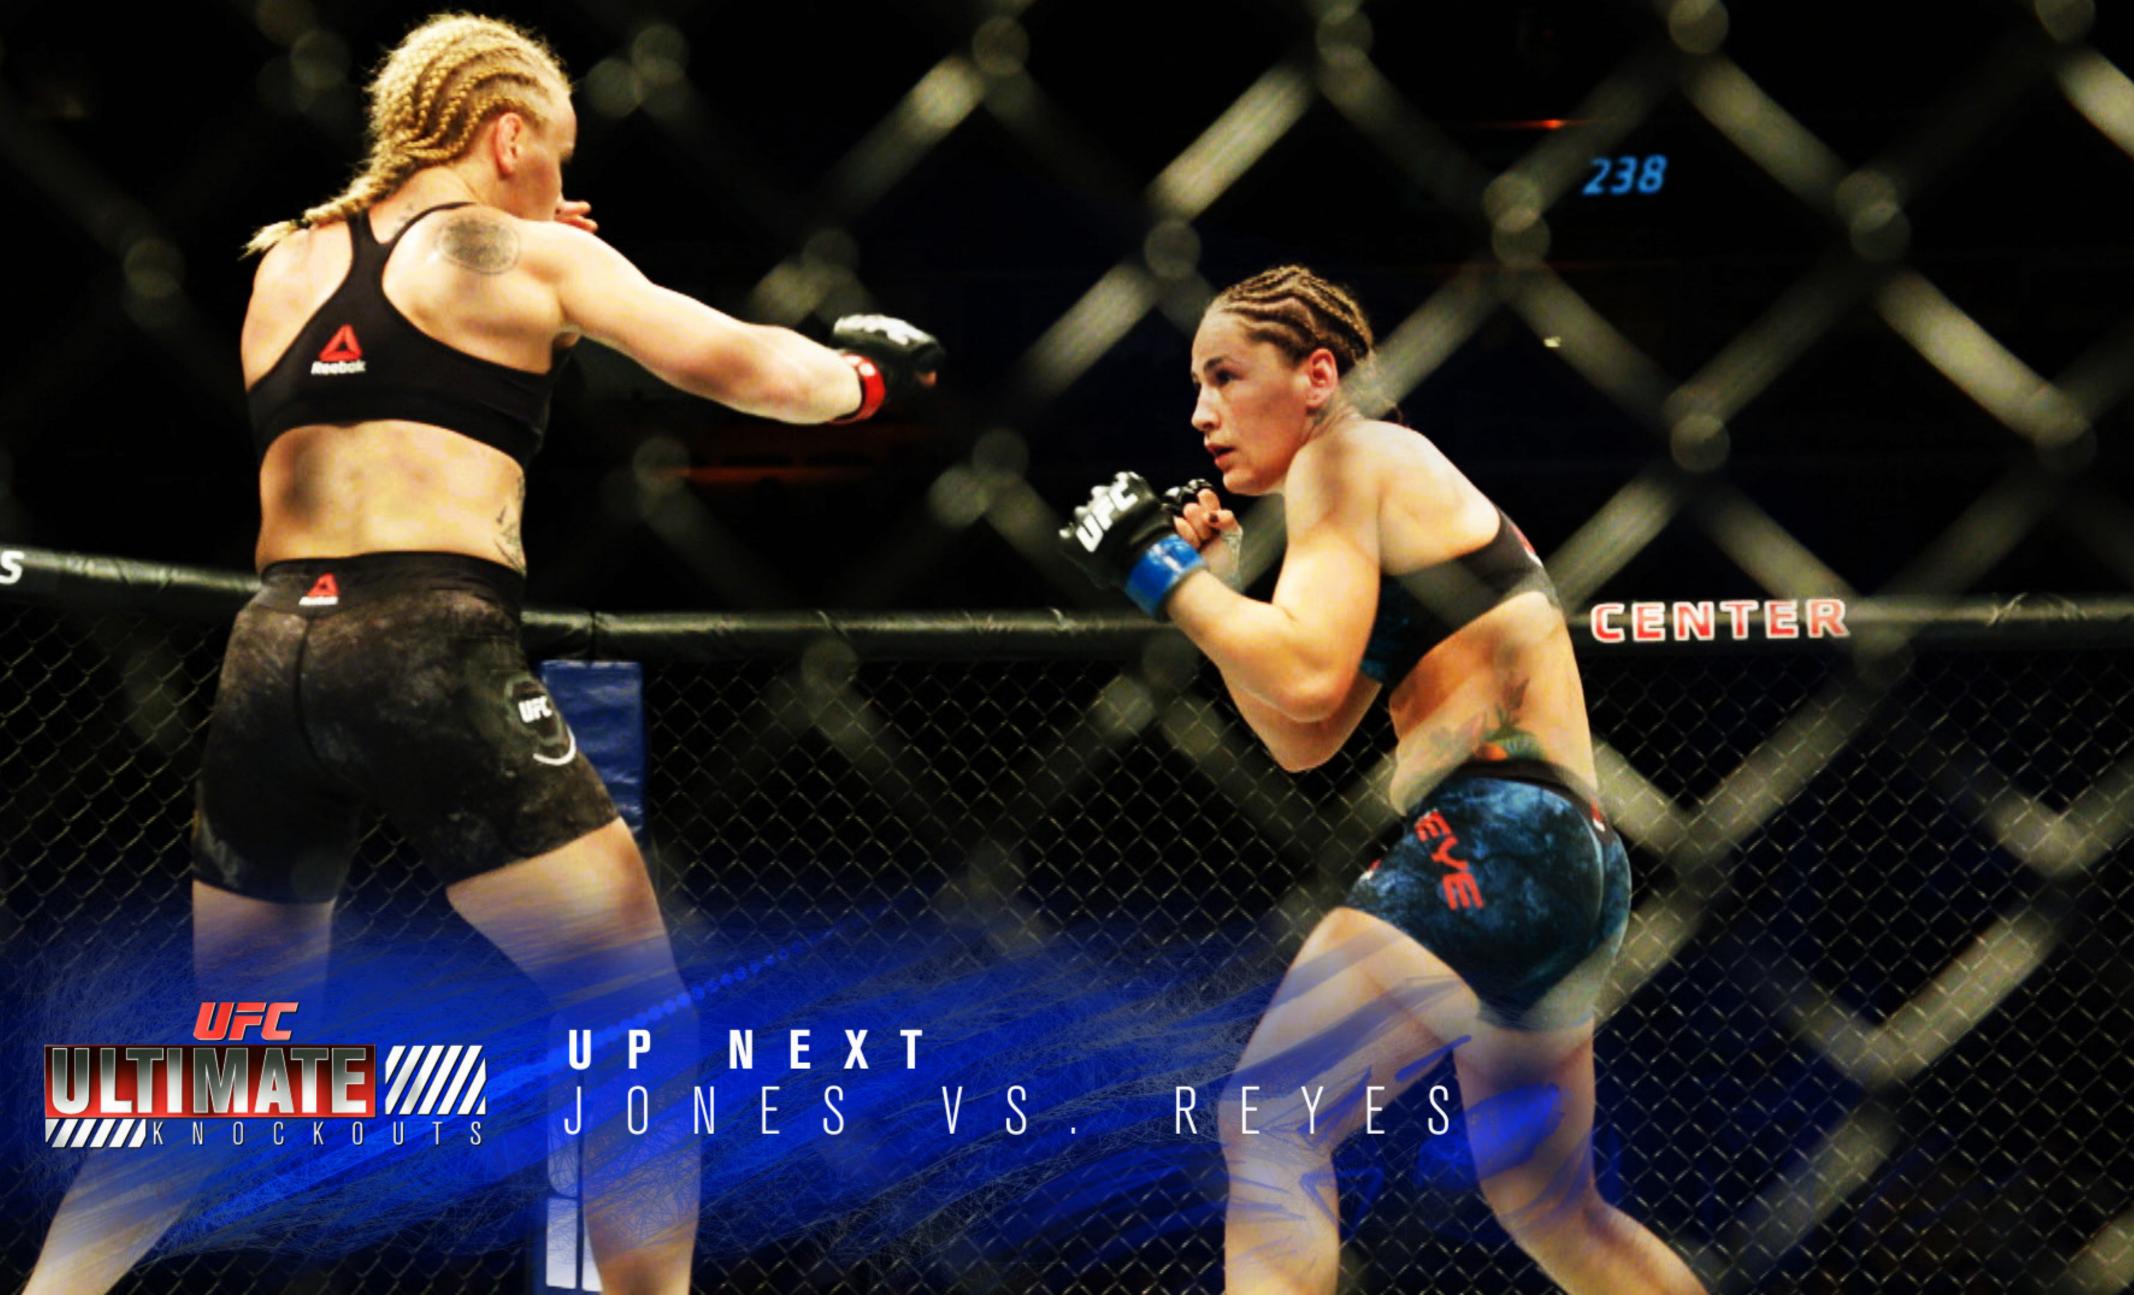

### SHOW BUGS & LOWER 3RDS

### NEW LOWER 3RD'S HAVE BEEN DESIGNED TO MATCH THE ULTIMATE KNOCKOUTS REBRAND.

AN ABSTRACT DESIGN LAYOUT IS USED TO MATCH THE ENERGY, AND IDENTITY OF THE SHOWS CORE DESIGN ATTRIBUTES.

SHOW TITLE DESIGN