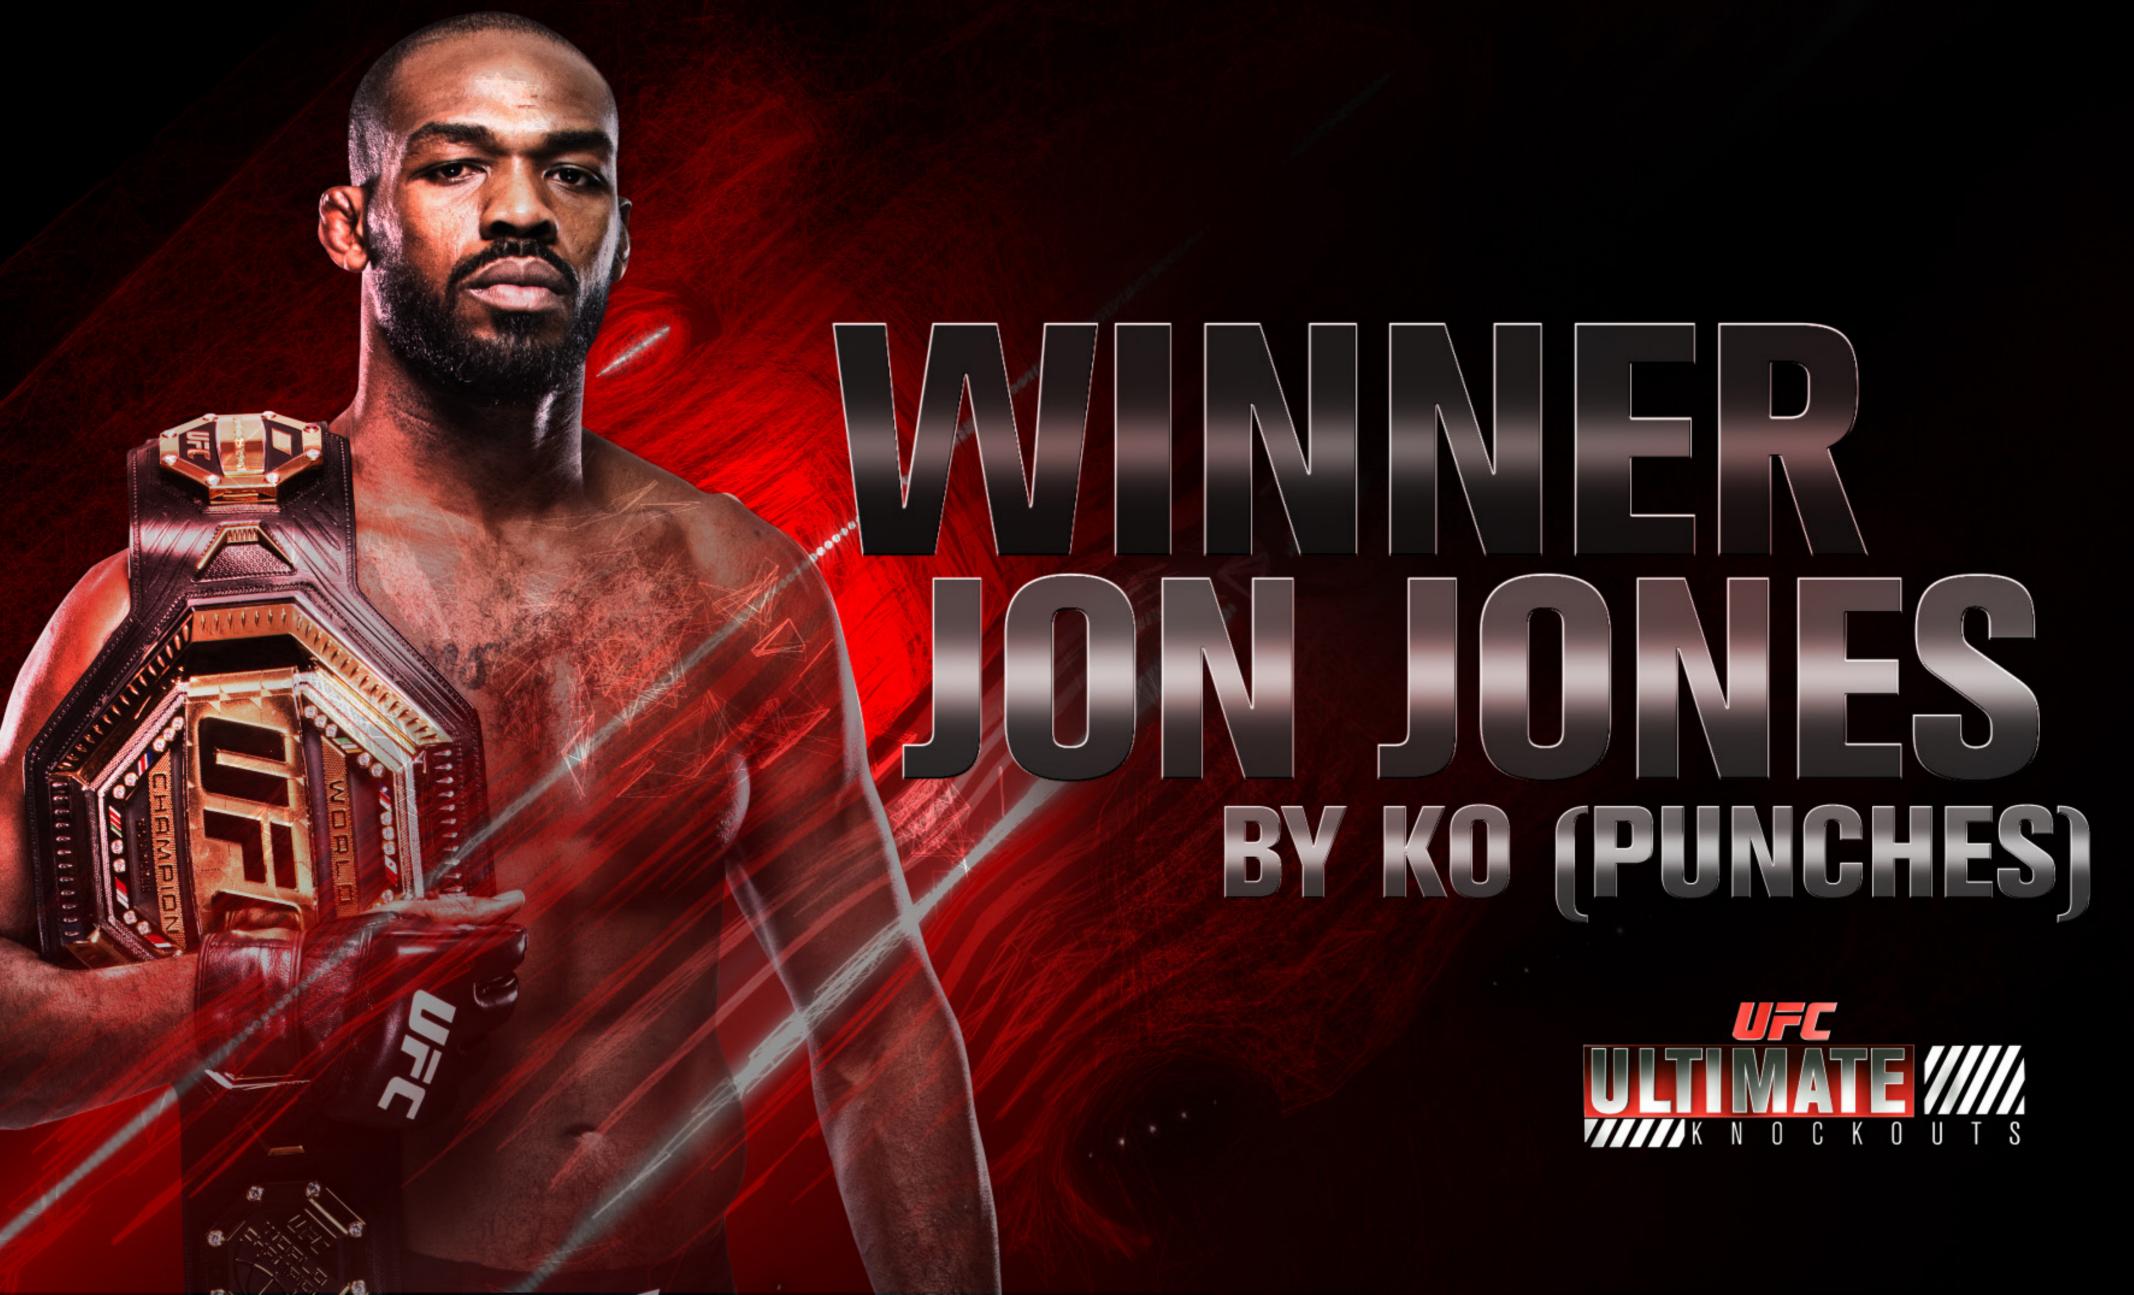

### SHOW BUGS & LOWER 3RDS

### NEW LOWER 3RD'S HAVE BEEN DESIGNED TO MATCH THE ULTIMATE KNOCKOUTS REBRAND.

AN ABSTRACT DESIGN LAYOUT IS USED TO MATCH THE ENERGY, AND IDENTITY OF THE SHOWS CORE DESIGN ATTRIBUTES.

SHOW TITLE DESIGN