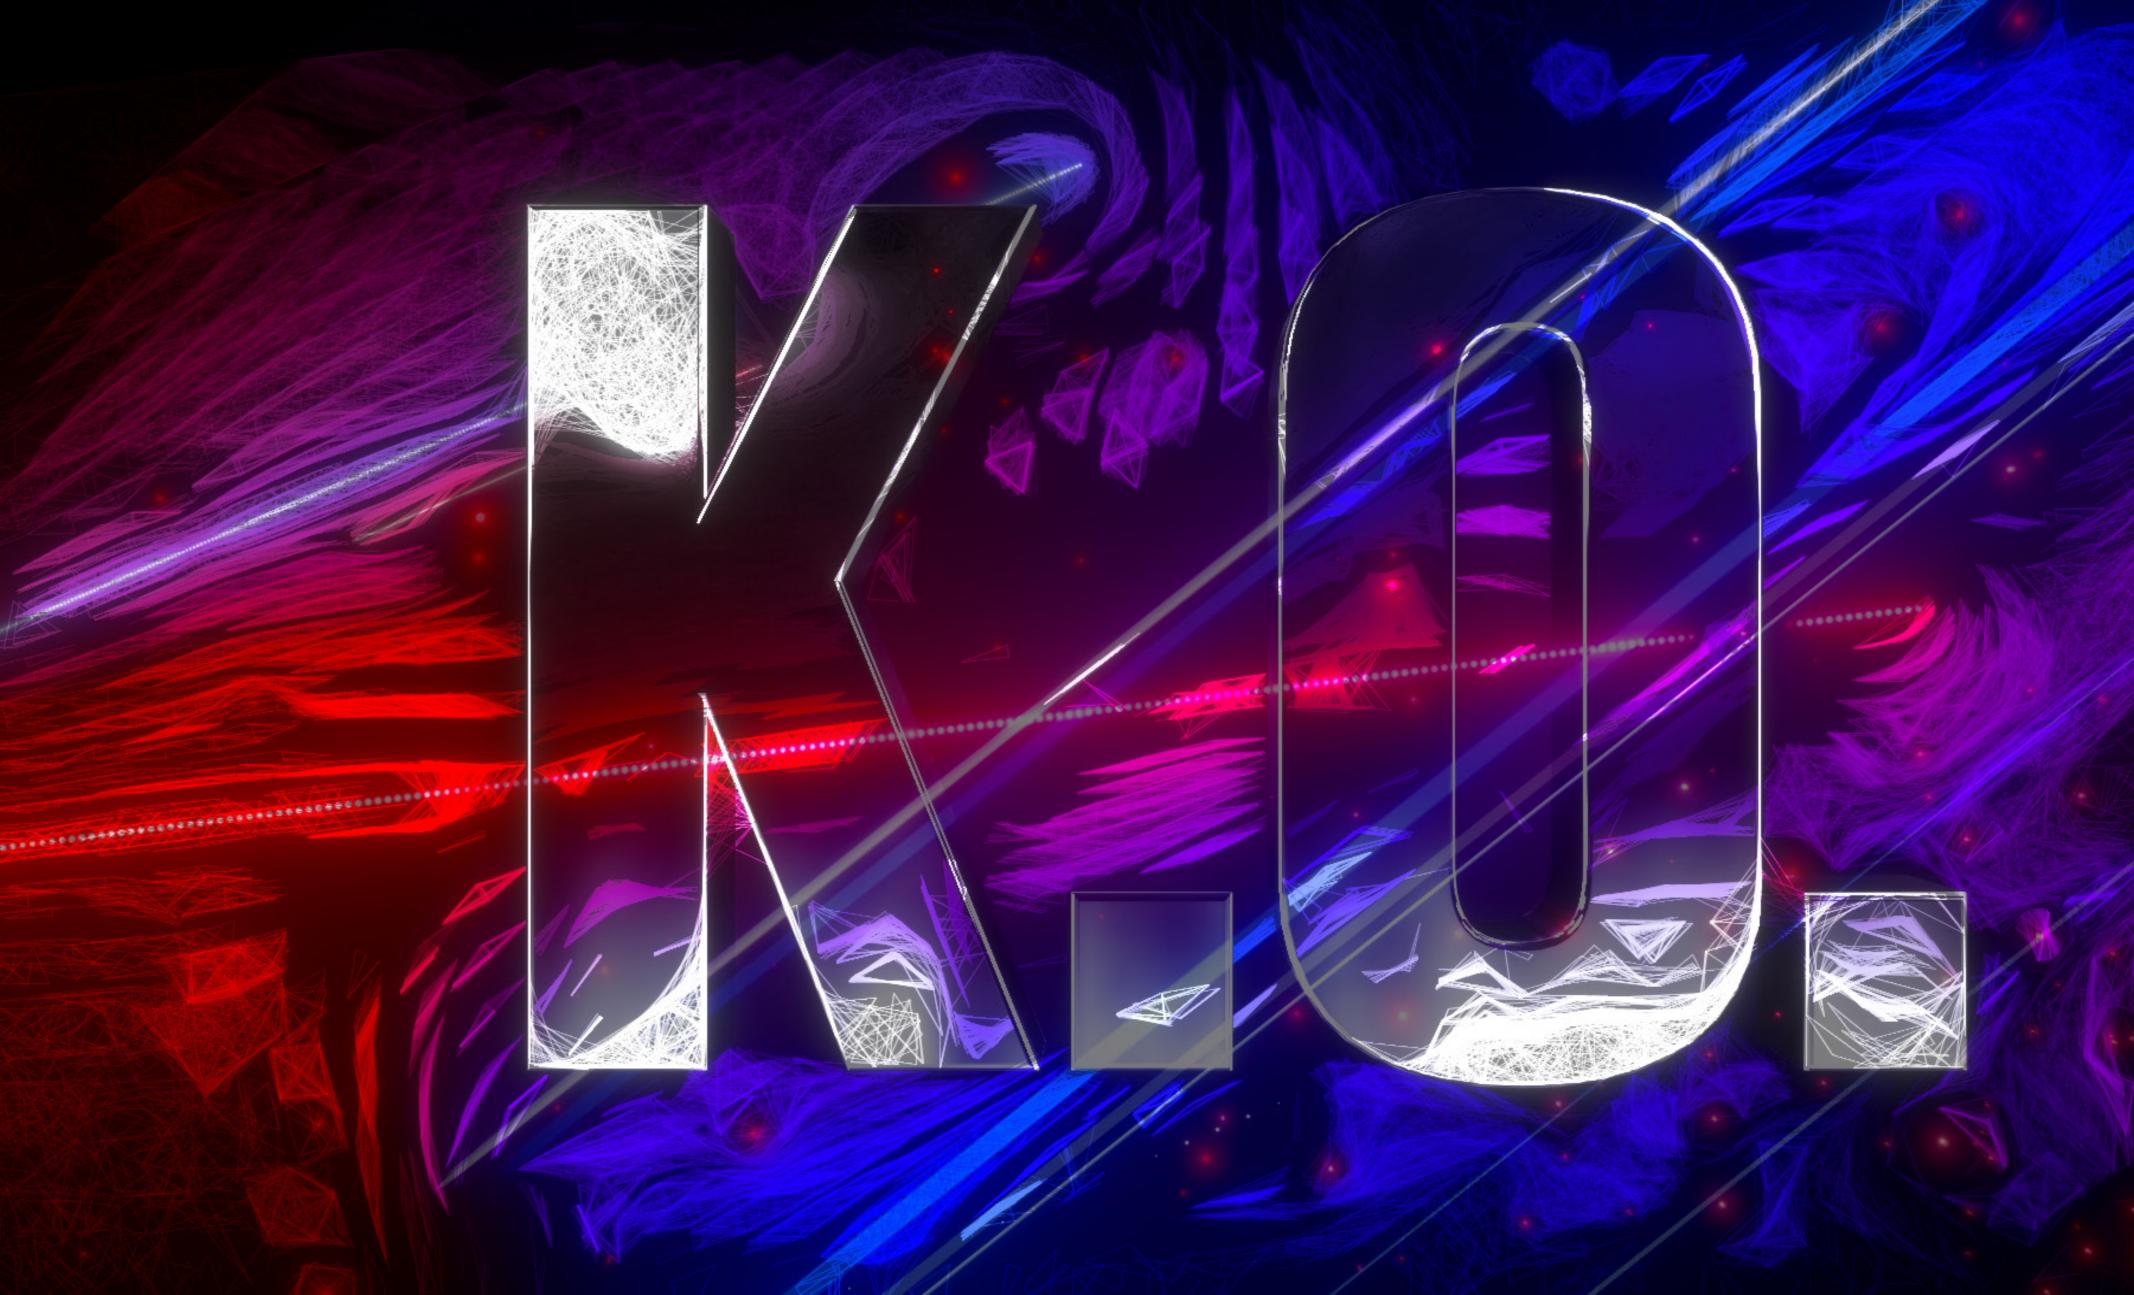

## A KINETIC, DIVERSELY COLORFUL "PAINT AND FLASH" LOOK

TO MODERNIZE THE **OVERALL DESIGN ASTHETIC**, USING UFC OCTAGON **AS PRIMARY COLORS** (BLUE AND RED).

SHOW TRANSITIONS

### CUSTOM BRANDED SHOW TRANSITIONS HAVE BEEN DESIGNED TO ADD TO THE TOOLKIT OF ULTIMATE KNOCKOUTS.

### ASSETS PROVIDE A FULLY ESTABLISHED BRAND LOOK AND FEEL ACROSS THE ENTIRE SHOW.

SHOW BUGS & LOWER 3RDS