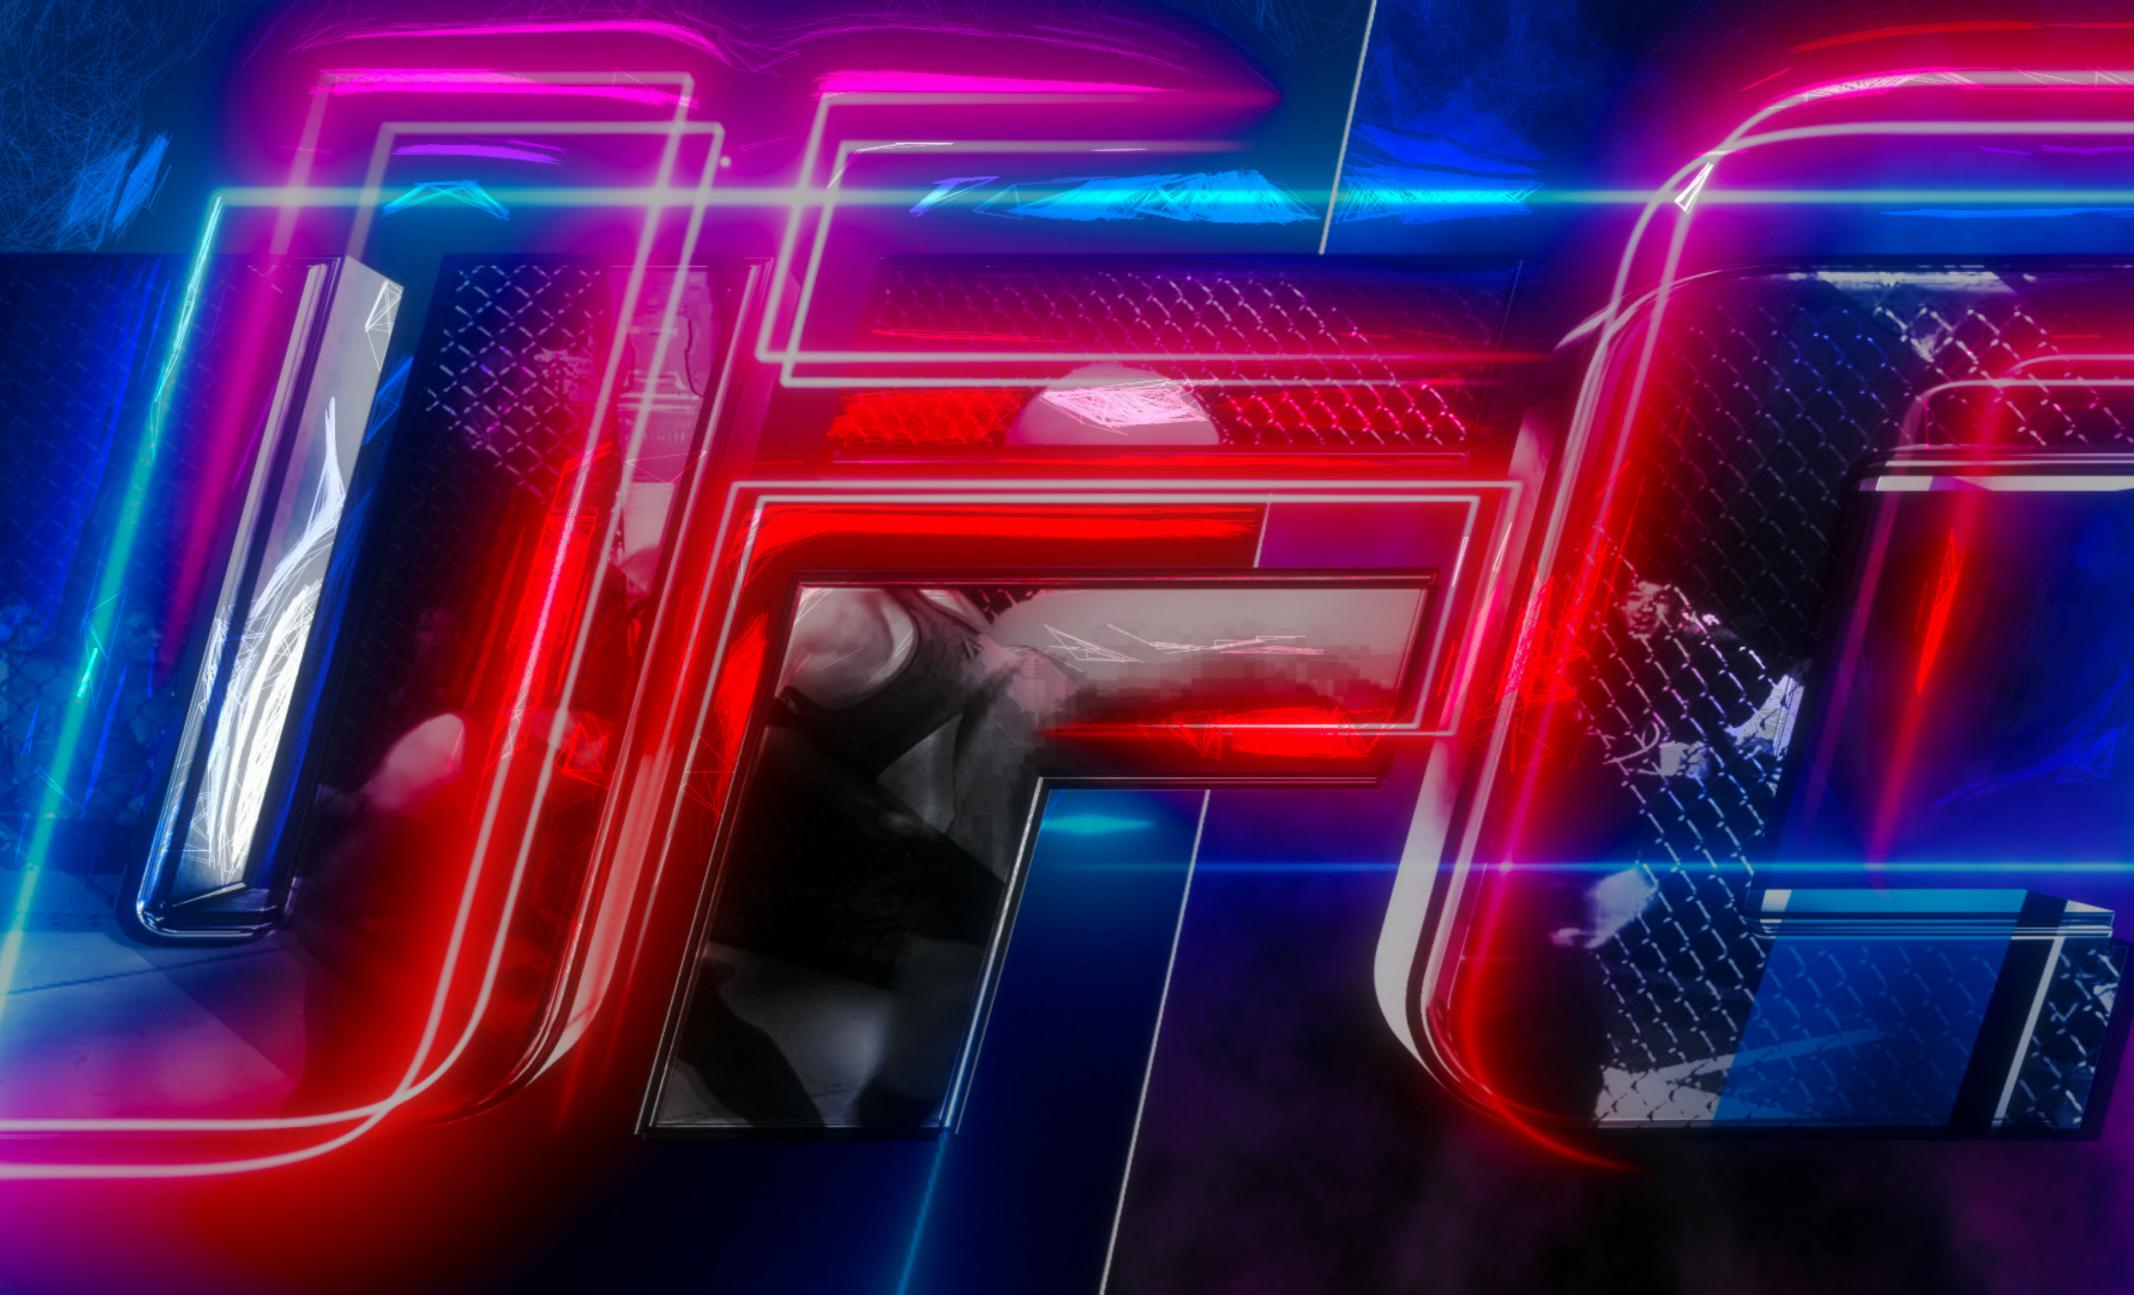

### SHOW OPEN

REBRAND FEATURES:

## A KINETIC, DIVERSELY COLORFUL "PAINT AND FLASH" LOOK

TO MODERNIZE THE **OVERALL DESIGN ASTHETIC**, USING UFC OCTAGON **AS PRIMARY COLORS** (BLUE AND RED).

SHOW TRANSITIONS