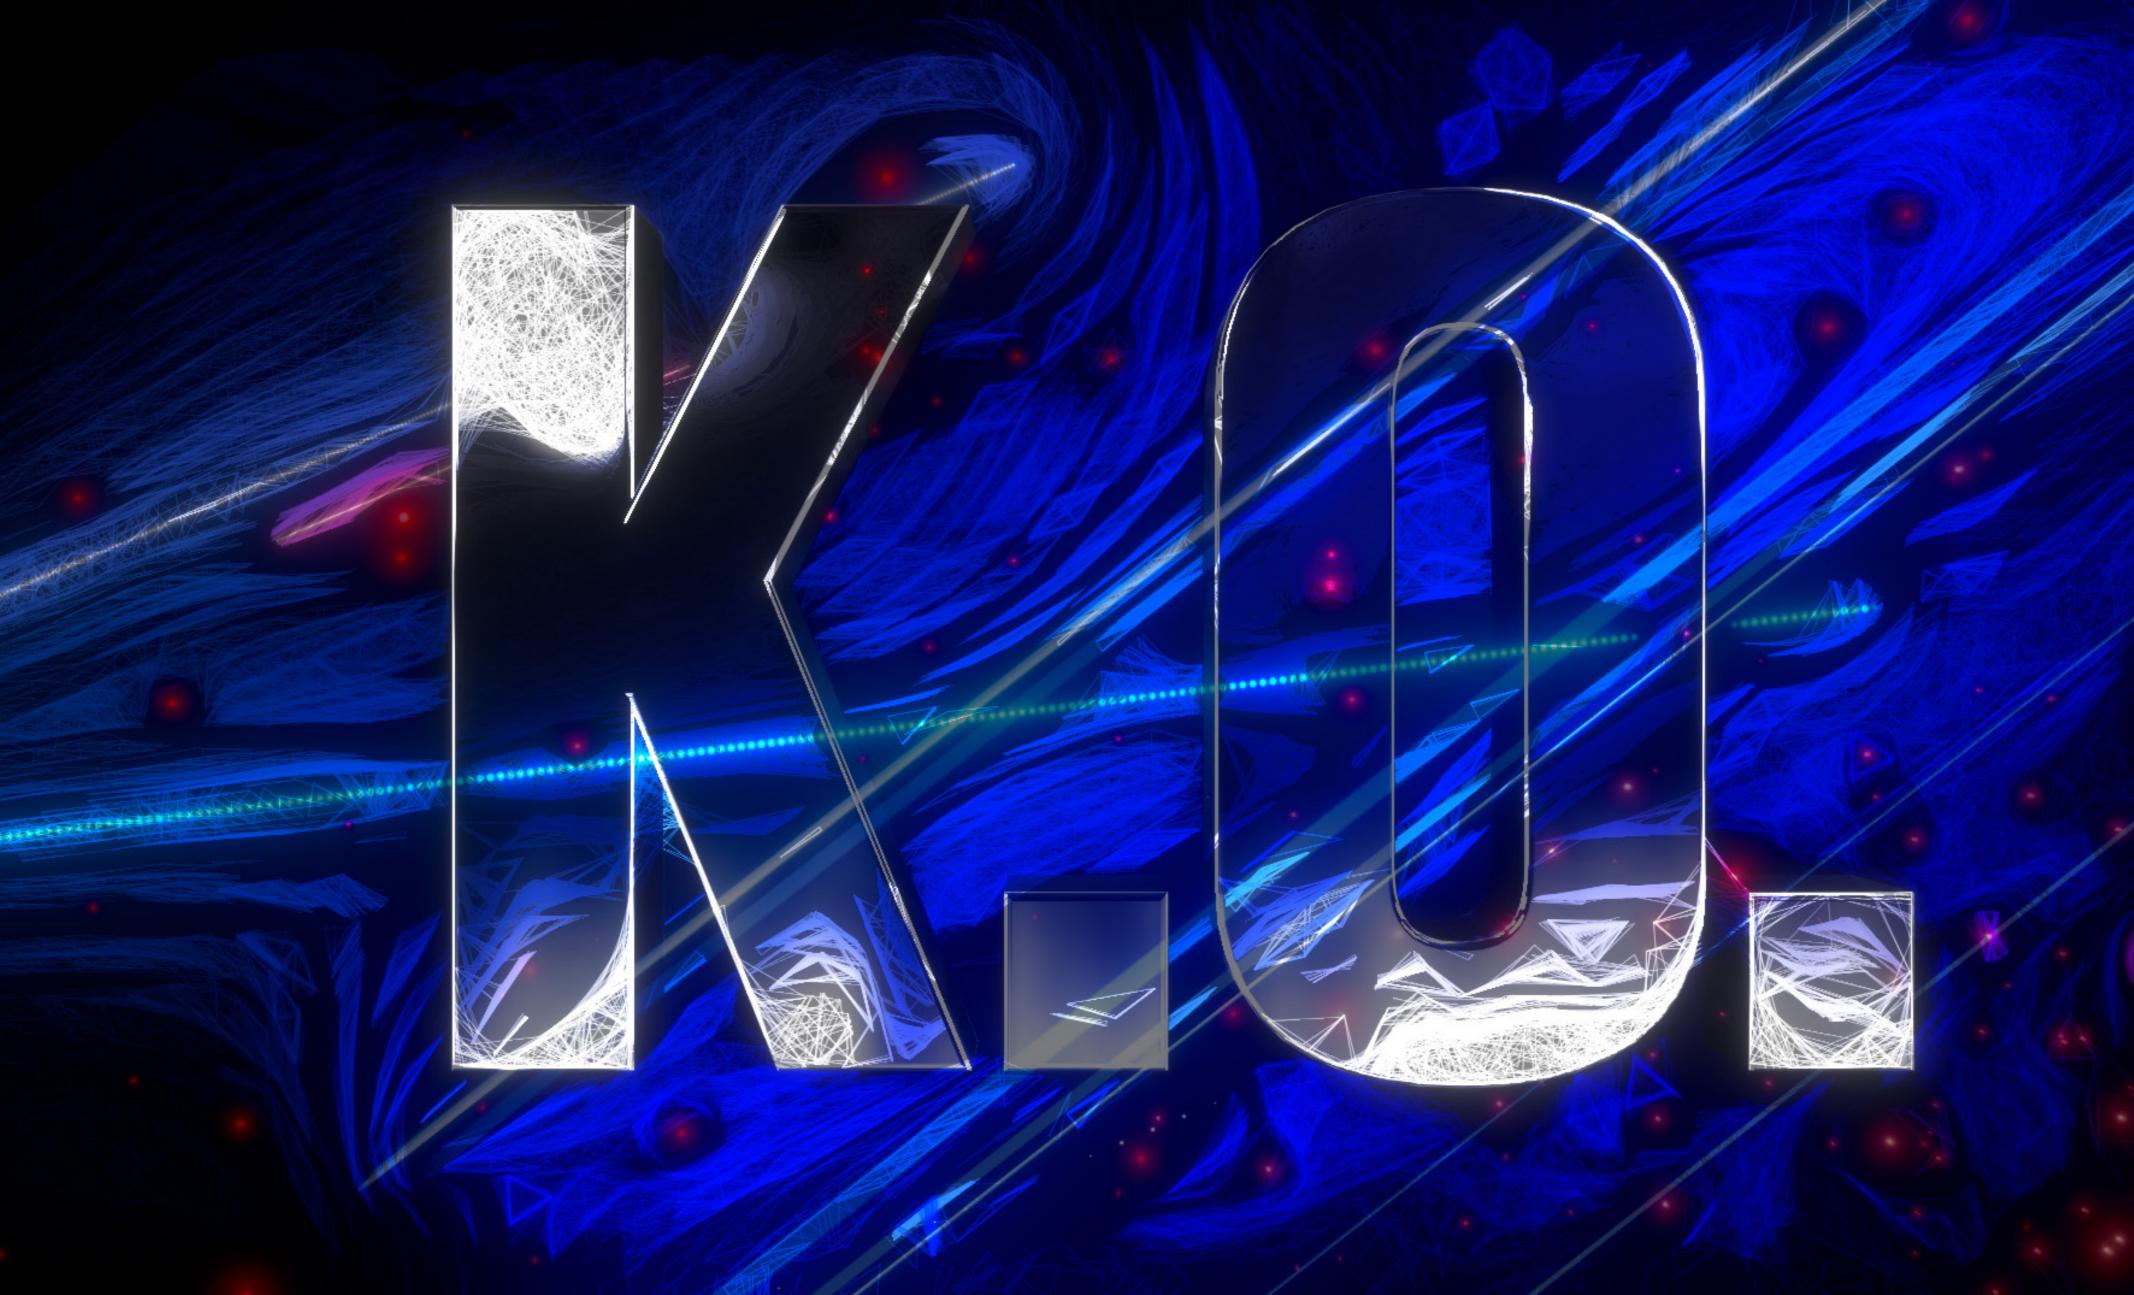

## A KINETIC, DIVERSELY COLORFUL "PAINT AND FLASH" LOOK

TO MODERNIZE THE **OVERALL DESIGN ASTHETIC**, USING UFC OCTAGON **AS PRIMARY COLORS** (BLUE AND RED).

SHOW TRANSITIONS

### CUSTOM BRANDED SHOW TRANSITIONS HAVE BEEN DESIGNED TO ADD TO THE TOOLKIT OF ULTIMATE KNOCKOUTS.

### ASSETS PROVIDE A FULLY ESTABLISHED BRAND LOOK AND FEEL ACROSS THE ENTIRE SHOW.

SHOW BUGS & LOWER 3RDS