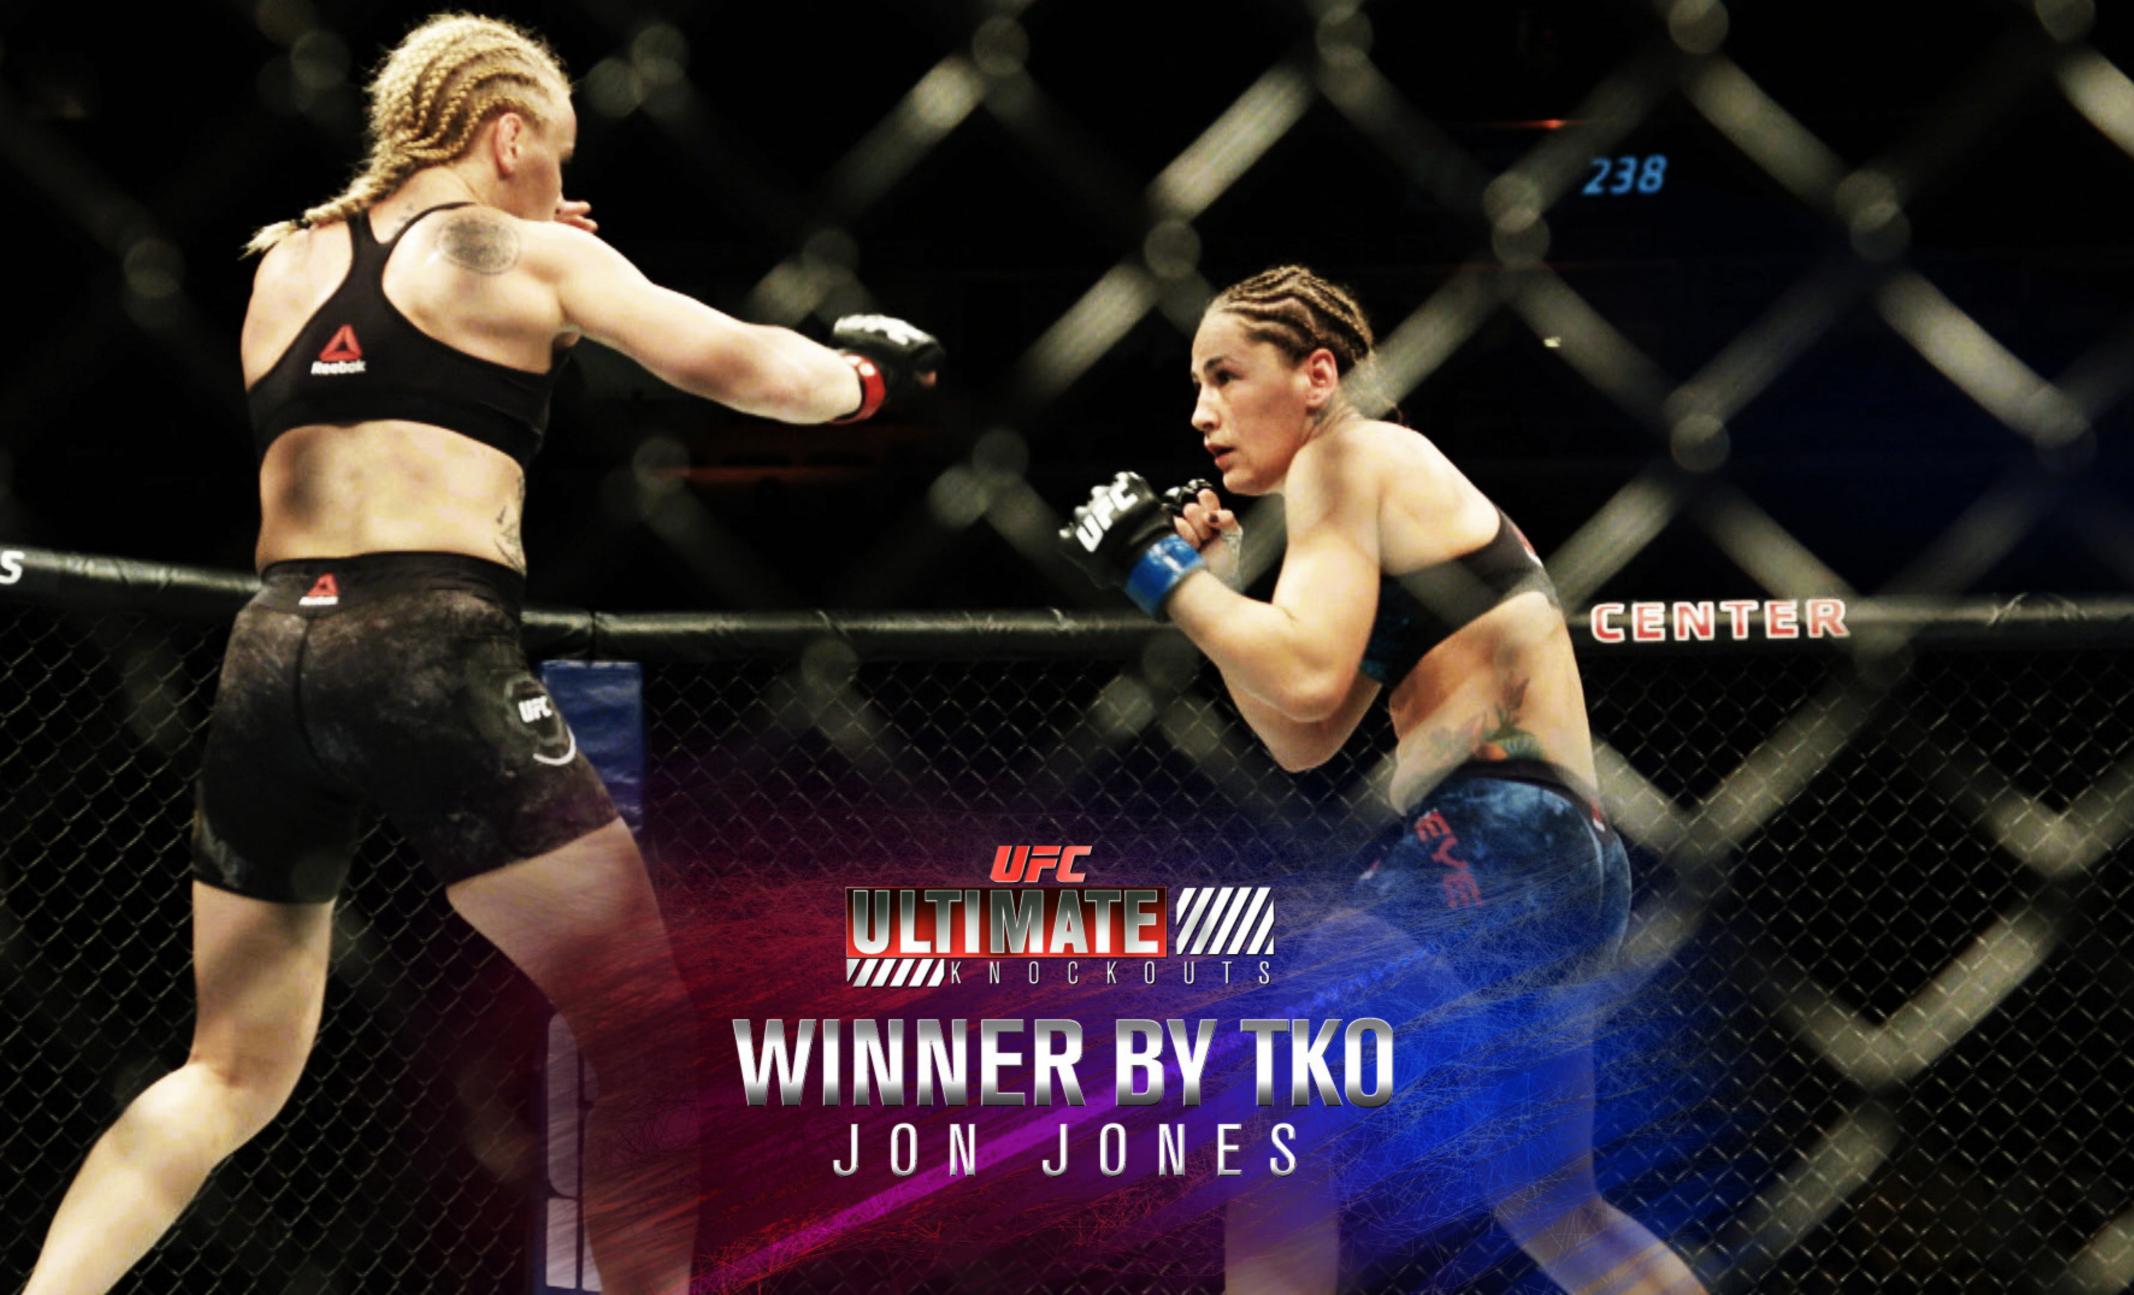

### SHOW BUGS & LOWER 3RDS

### NEW LOWER 3RD'S HAVE BEEN DESIGNED TO MATCH THE ULTIMATE KNOCKOUTS REBRAND.

AN ABSTRACT DESIGN LAYOUT IS USED TO MATCH THE ENERGY, AND IDENTITY OF THE SHOWS CORE DESIGN ATTRIBUTES.

SHOW TITLE DESIGN