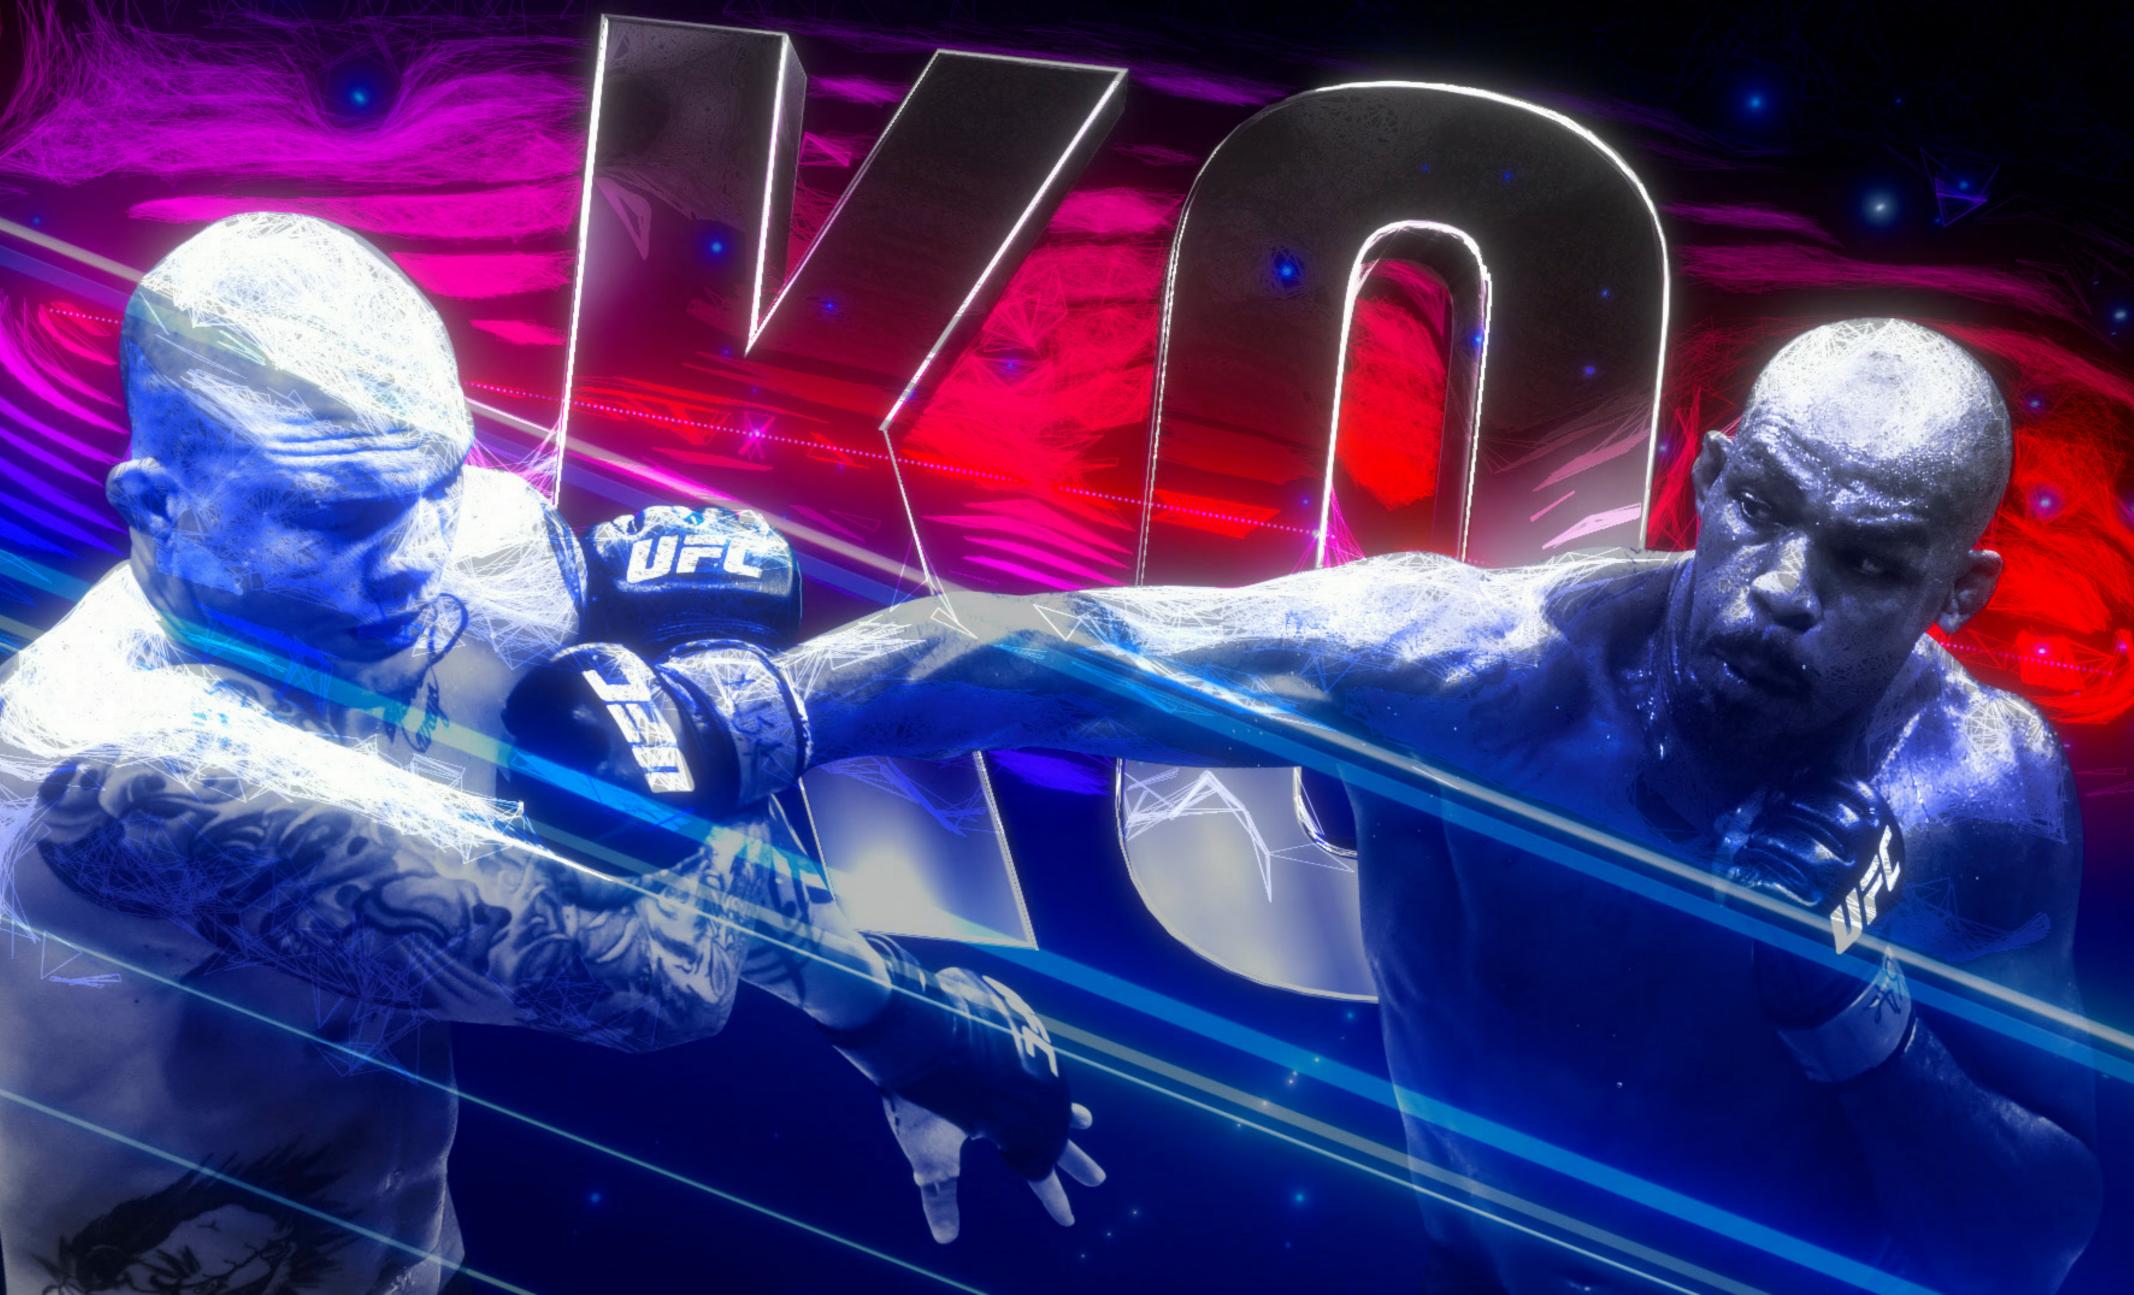

# SHOW TITLES HAVE **BEEN REDESIGNED AND REIMAGINED**, FOR EXTENDED **SHOW ENHANCEMENT** AND **UNIQUE USE**THROUGHOUT THE SHOW.

ALL FULLSCREENS ARE NOW FULL FRAME, AND USE THE 16:9 SPACE, COMPARED TO THE ORIGINAL DESIGN.

## TO QUICKLY MODIFY KEY TEXT AND PHOTO ELEMENTS WHILE MAINTAINING A HIGH QUALITY PRODUCTION BRAND LOOK.

THANK YOU.