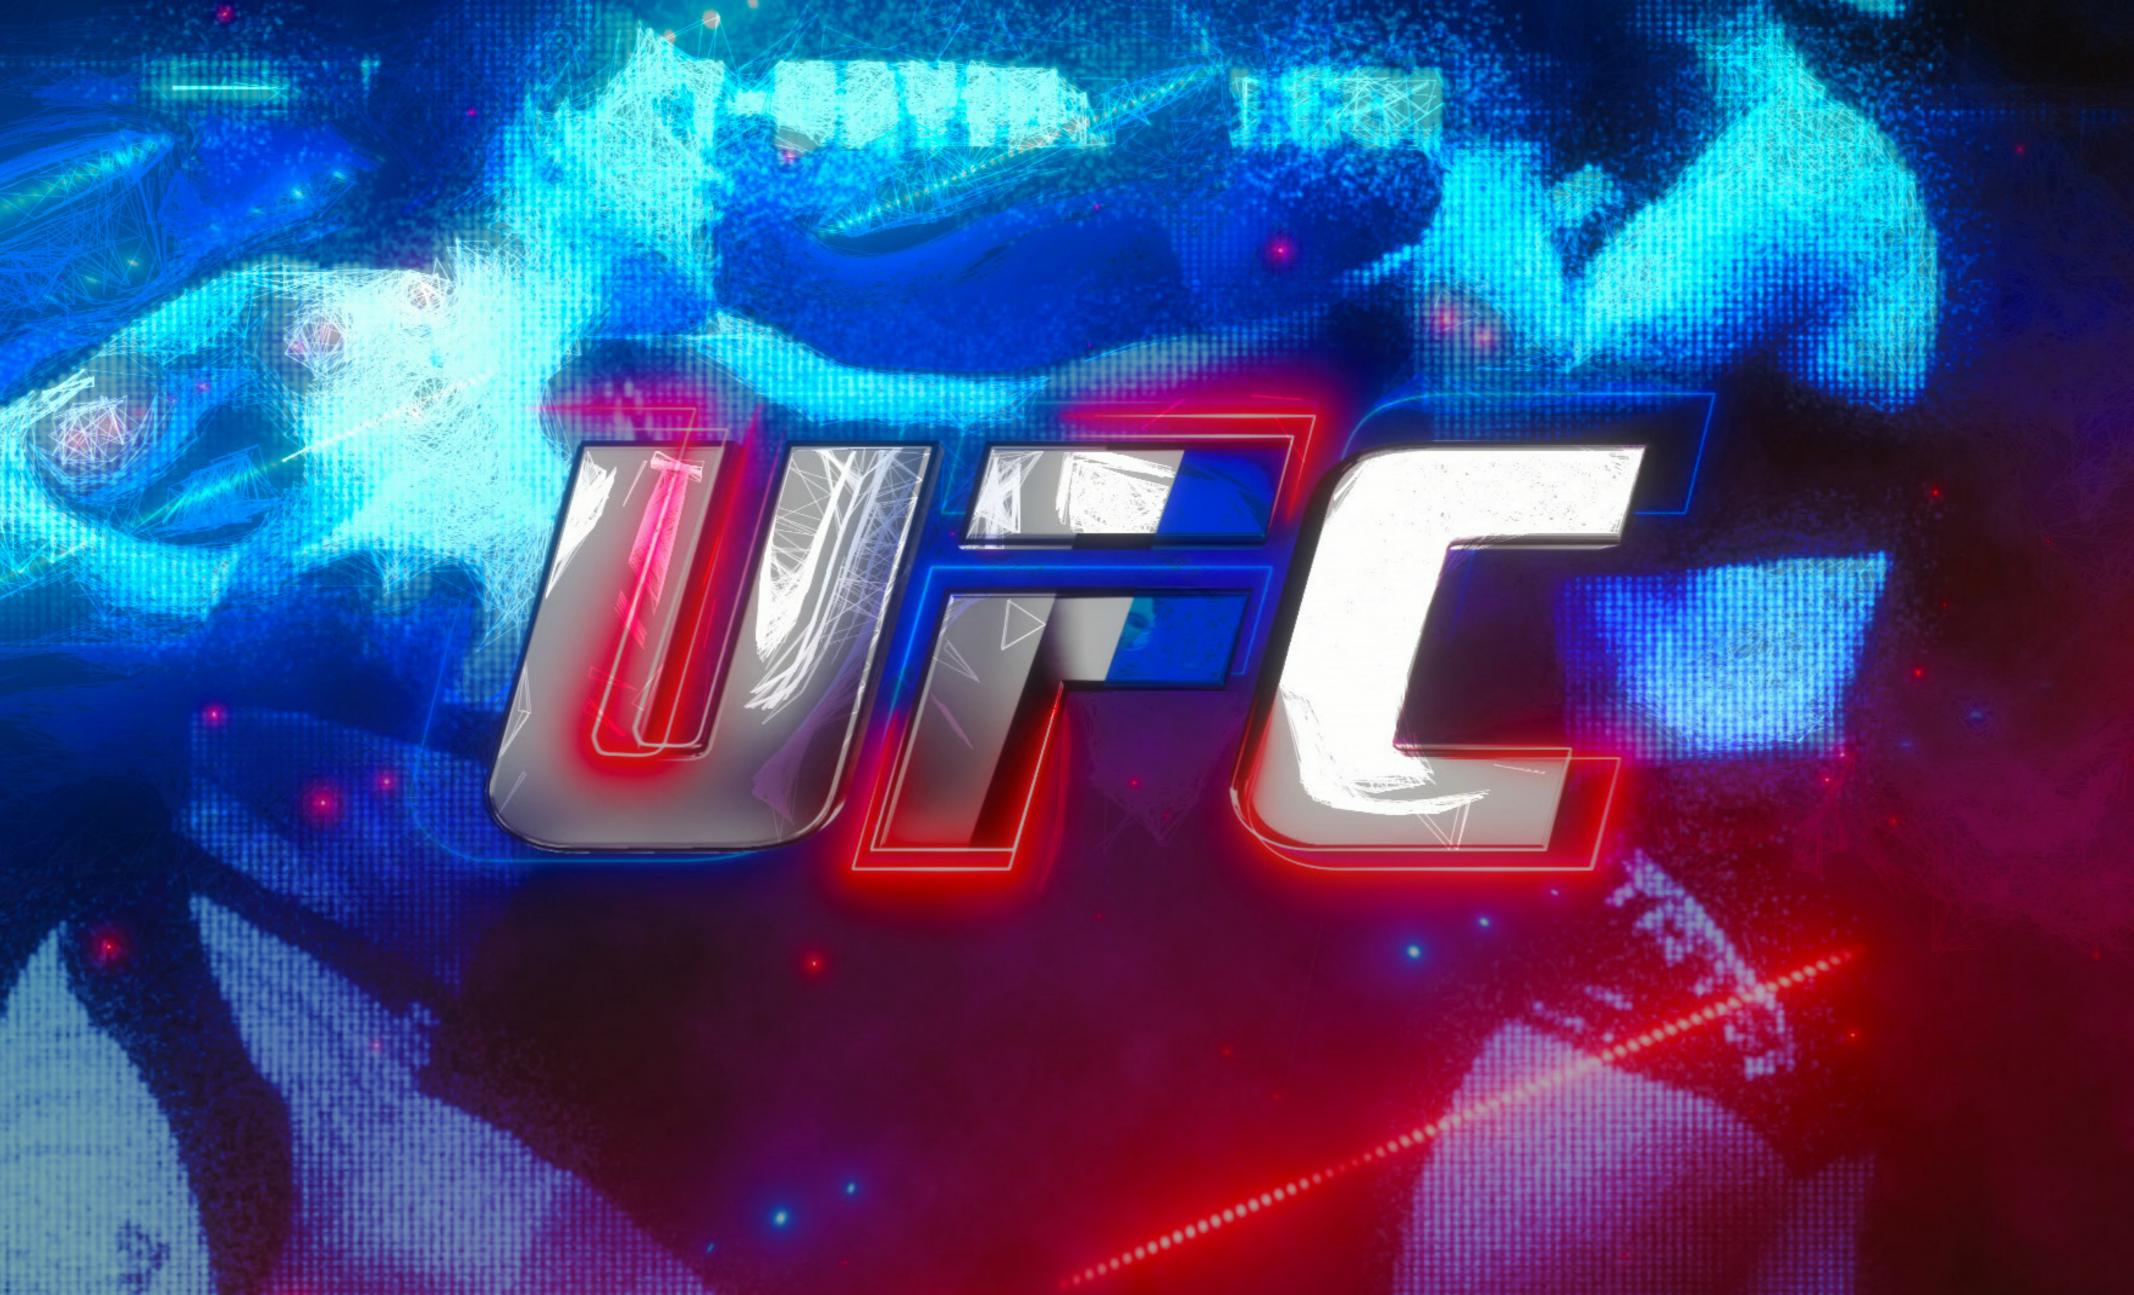

### SHOW BUGS & LOWER 3RDS

### NEW LOWER 3RD'S HAVE BEEN DESIGNED TO MATCH THE ULTIMATE KNOCKOUTS REBRAND.

AN ABSTRACT DESIGN LAYOUT IS USED TO MATCH THE ENERGY, AND IDENTITY OF THE SHOWS CORE DESIGN ATTRIBUTES.

SHOW TITLE DESIGN