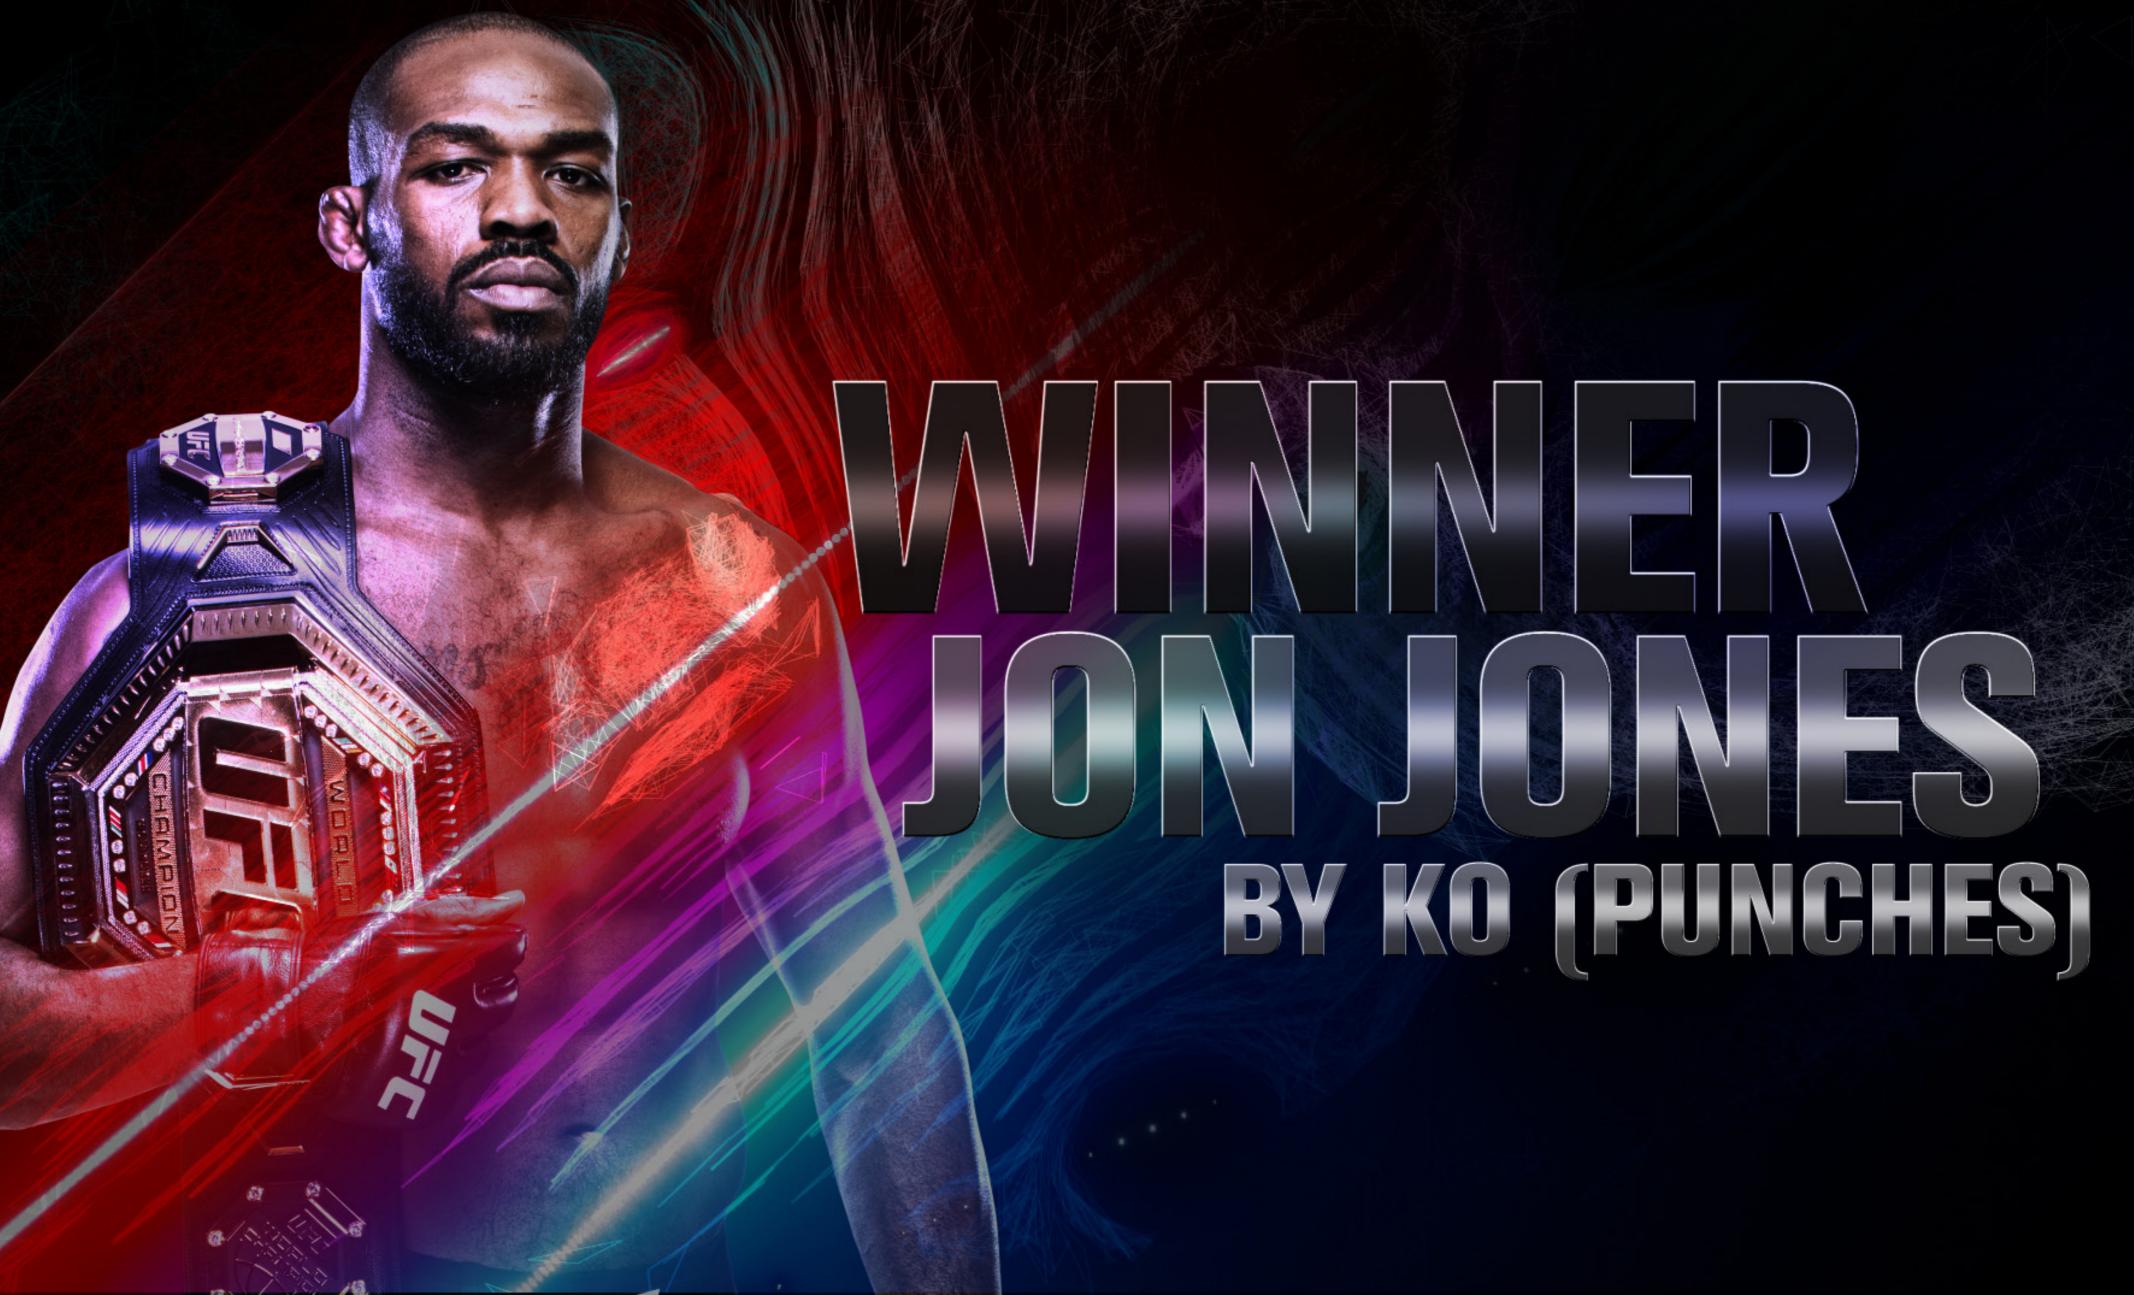

### SHOW BUGS & LOWER 3RDS

### NEW LOWER 3RD'S HAVE BEEN DESIGNED TO MATCH THE ULTIMATE KNOCKOUTS REBRAND.

AN ABSTRACT DESIGN LAYOUT IS USED TO MATCH THE ENERGY, AND IDENTITY OF THE SHOWS CORE DESIGN ATTRIBUTES.

SHOW TITLE DESIGN