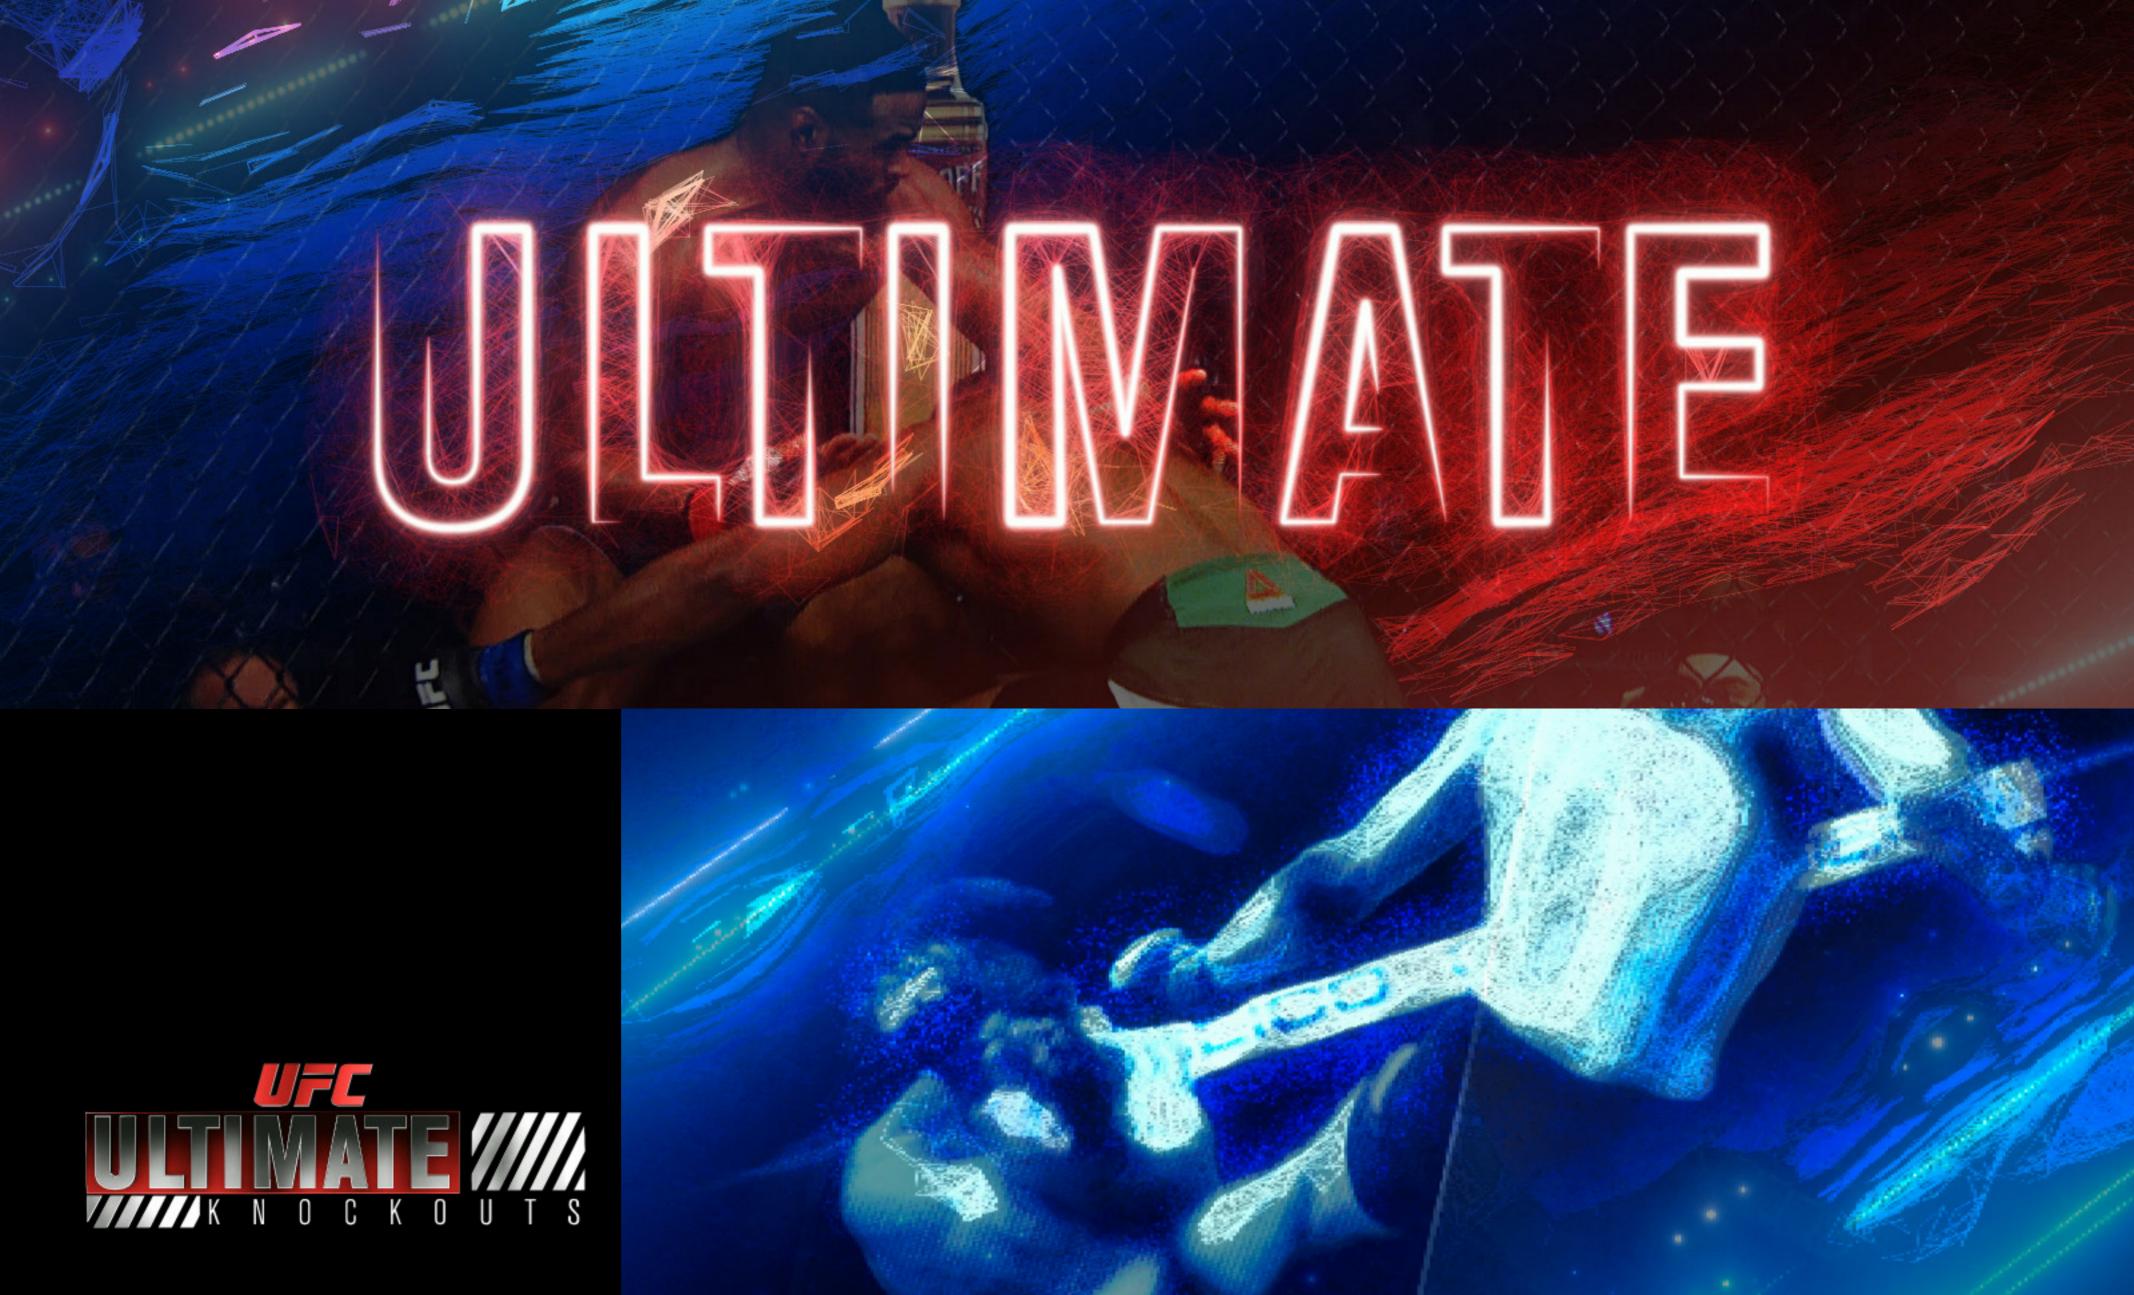

# SHOW TITLES HAVE **BEEN REDESIGNED AND REIMAGINED**, FOR EXTENDED **SHOW ENHANCEMENT** AND **UNIQUE USE**THROUGHOUT THE SHOW.

ALL FULLSCREENS ARE NOW FULL FRAME, AND USE THE 16:9 SPACE, COMPARED TO THE ORIGINAL DESIGN.

## TO QUICKLY MODIFY KEY TEXT AND PHOTO ELEMENTS WHILE MAINTAINING A HIGH QUALITY PRODUCTION BRAND LOOK.

THANK YOU.