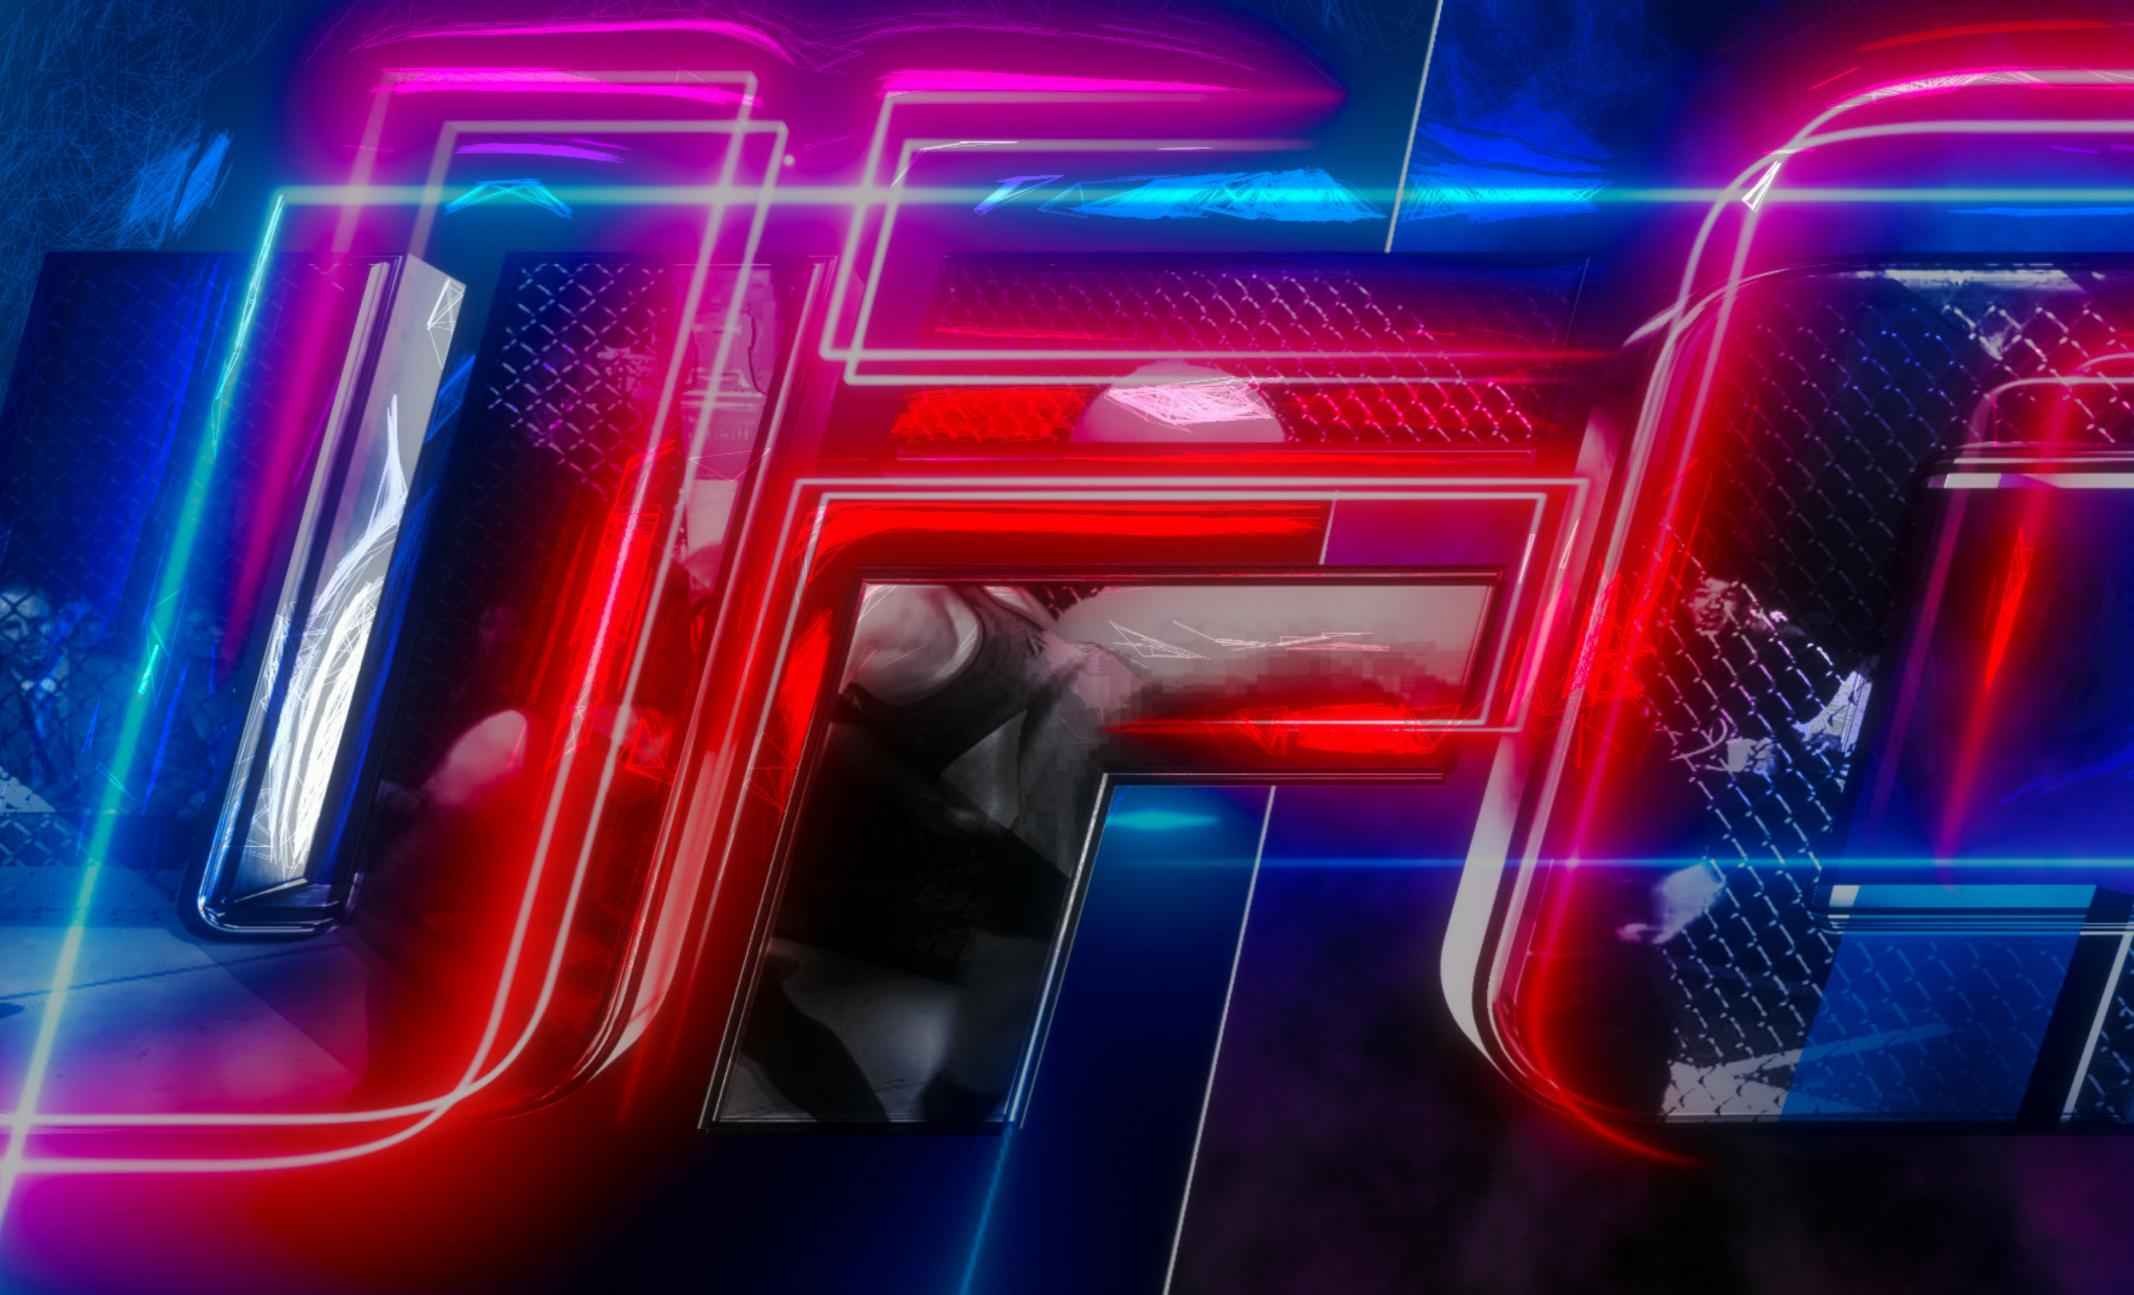

### SHOW BUGS & LOWER 3RDS

### NEW LOWER 3RD'S HAVE BEEN DESIGNED TO MATCH THE ULTIMATE KNOCKOUTS REBRAND.

AN ABSTRACT DESIGN LAYOUT IS USED TO MATCH THE ENERGY, AND IDENTITY OF THE SHOWS CORE DESIGN ATTRIBUTES.

SHOW TITLE DESIGN